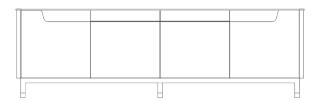

tus Credenza—where functionality meets elegance. This credenza features optional concealed black stained solid oak drawers for efficient storage. The soft radius corners of the veneer and legs give a pleasing and flowing aesthetic. The top is available in a curated range of durable Durasein finishes, or classic oak veneer top. A practical and stylish addition to any space, our Stratus Credenza is designed to seamlessly blend into your environment while providing essential storage solutions.



10 year guarantee



Upholstery options



British design



British Made

#### **DURASEIN FINISHES**

BAND 1

BAND 2











BAND 3

BAND 4







# STRATUS CREDENZA

# DIMENSIONS (IN MM)



# 2 DOOR CREDENZA

WIDTH 1290 DEPTH 500 HEIGHT 750



# 3 DOOR CREDENZA

WIDTH 1890 DEPTH 500 HEIGHT 750



# 4 DOOR CREDENZA

WIDTH 2490 DEPTH 500 HEIGHT 750