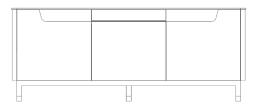

# STRATUS CREDENZA

Introducing our Stratus Credenza—where functionality meets elegance. This credenza features optional concealed black stained solid oak drawers for efficient storage. The soft radius corners of the veneer and legs give a pleasing and flowing aesthetic. The top is available in a curated range of durable Durasein finishes, or classic oak veneer top. A practical and stylish addition to any space, our Stratus Credenza is designed to seamlessly blend into your environment while providing essential storage solutions.



10 year guarantee



Upholstery options



British design



British Made

#### **DURASEIN FINISHES**

BAND 1

BAND 2











BAND 3

BAND 4







# STRATUS CREDENZA

# DIMENSIONS (IN MM)



# 2 DOOR CREDENZA

WIDTH 1290 DEPTH 500 HEIGHT 750



# 3 DOOR CREDENZA

WIDTH 1890 DEPTH 500 HEIGHT 750



# 4 DOOR CREDENZA

WIDTH 2490 DEPTH 500 HEIGHT 750