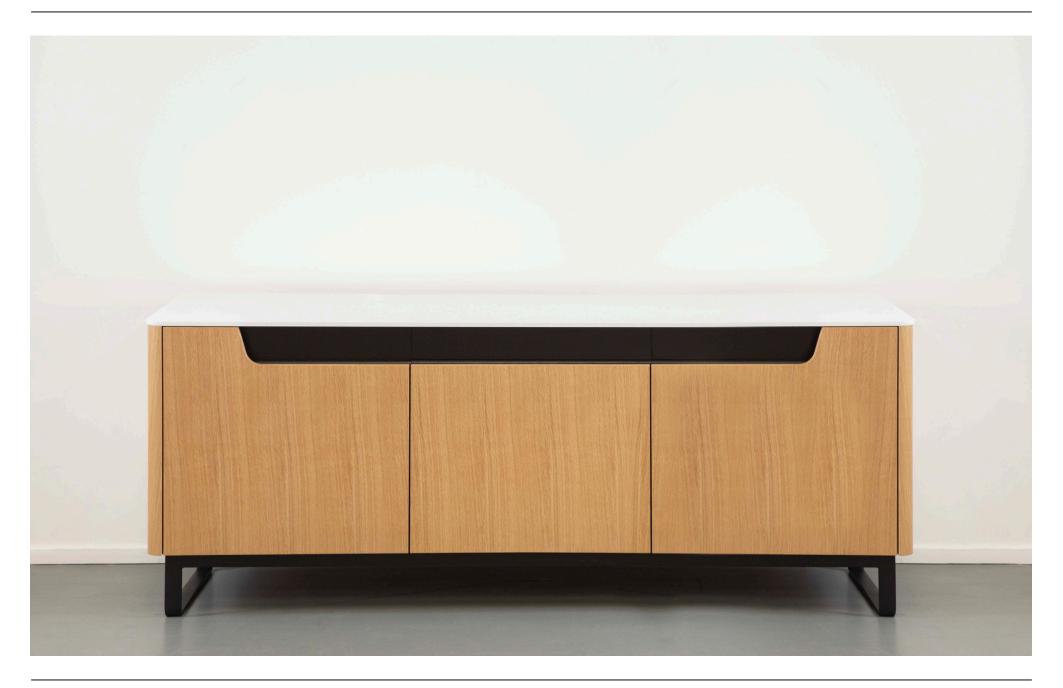

# STRATUS CREDENZA

Introducing our Stratus Credenza—where functionality meets elegance. This credenza features optional concealed black stained solid oak drawers for efficient storage. The soft radius corners of the veneer and legs give a pleasing and flowing aesthetic. The top is available in a curated range of durable Durasein finishes, or classic oak veneer top. A practical and stylish addition to any space, our Stratus Credenza is designed to seamlessly blend into your environment while providing essential storage solutions.

# 3 DOOR CREDENZA

WIDTH 1890 DEPTH 500 HEIGHT 750