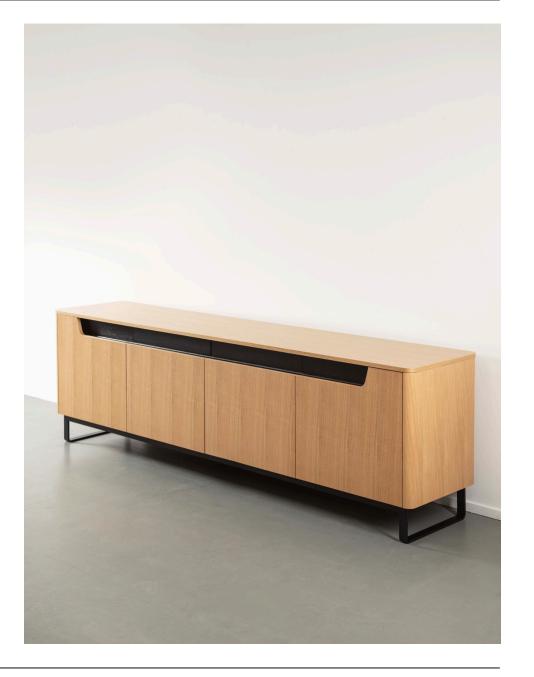

# STRATUS CREDENZA

Introducing our Stratus Credenza—where functionality meets elegance. This credenza features optional concealed black stained solid oak drawers for efficient storage. The soft radius corners of the veneer and legs give a pleasing and flowing aesthetic. The top is available in a curated range of durable Durasein finishes, or classic oak veneer top. A practical and stylish addition to any space, our Stratus Credenza is designed to seamlessly blend into your environment while providing essential storage solutions.