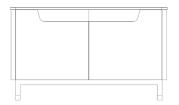

# STRATUS CREDENZA

Introducing our Stratus Credenza—where functionality meets elegance. This credenza features optional concealed black stained solid oak drawers for efficient storage. The soft radius corners of the veneer and legs give a pleasing and flowing aesthetic. The top is available in a curated range of durable Durasein finishes, or classic oak veneer top. A practical and stylish addition to any space, our Stratus Credenza is designed to seamlessly blend into your environment while providing essential storage solutions.



10 year guarantee



Upholstery options



British design



British Made

#### **DURASEIN FINISHES**

BAND 1

BAND 2











BAND 3

BAND 4







# STRATUS CREDENZA

# DIMENSIONS (IN MM)



# 2 DOOR CREDENZA

WIDTH 1290 DEPTH 500 HEIGHT 750



# 3 DOOR CREDENZA

WIDTH 1890 DEPTH 500 HEIGHT 750



# 4 DOOR CREDENZA

WIDTH 2490 DEPTH 500 HEIGHT 750