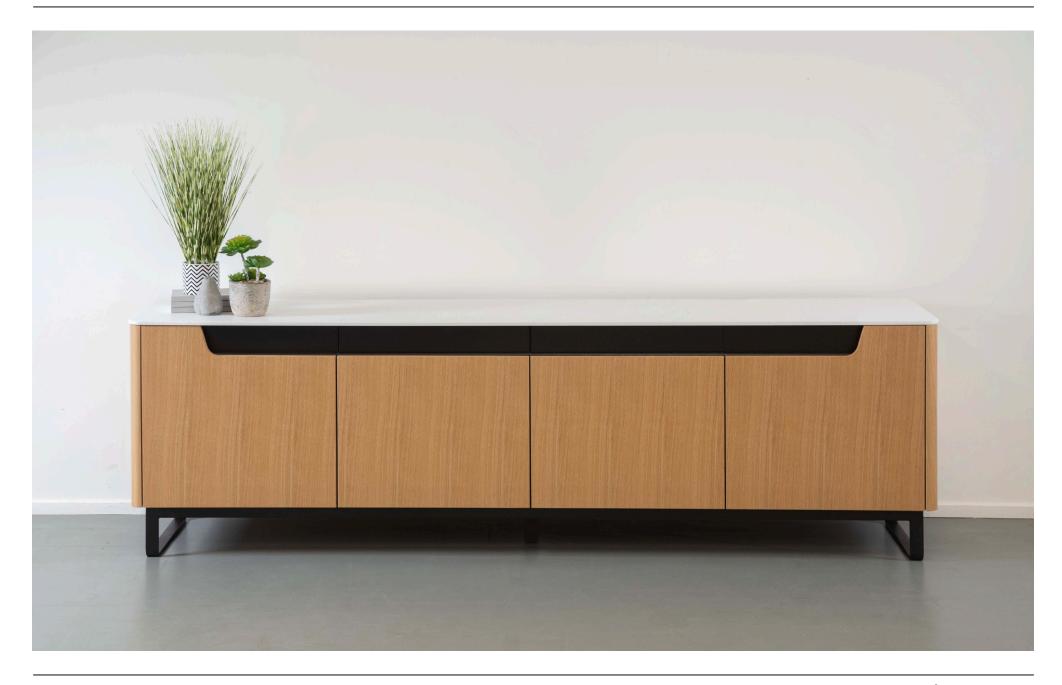

# STRATUS CREDENZA

Introducing our Stratus Credenza—where functionality meets elegance. This credenza features optional concealed black stained solid oak drawers for efficient storage. The soft radius corners of the veneer and legs give a pleasing and flowing aesthetic. The top is available in a curated range of durable Durasein finishes, or classic oak veneer top. A practical and stylish addition to any space, our Stratus Credenza is designed to seamlessly blend into your environment while providing essential storage solutions.

# 4 DOOR CREDENZA

WIDTH 2490 DEPTH 500 HEIGHT 750