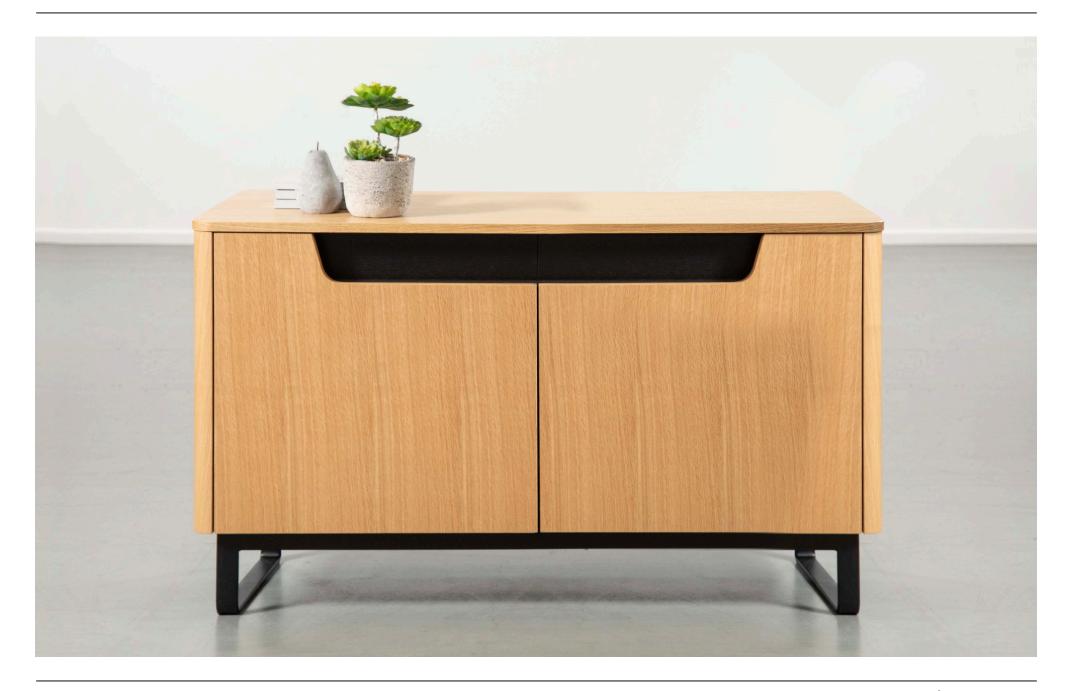

# STRATUS CREDENZA

Introducing our Stratus Credenza—where functionality meets elegance. This credenza features optional concealed black stained solid oak drawers for efficient storage. The soft radius corners of the veneer and legs give a pleasing and flowing aesthetic. The top is available in a curated range of durable Durasein finishes, or classic oak veneer top. A practical and stylish addition to any space, our Stratus Credenza is designed to seamlessly blend into your environment while providing essential storage solutions.

# 2 DOOR CREDENZA

WIDTH 1290 DEPTH 500 HEIGHT 750