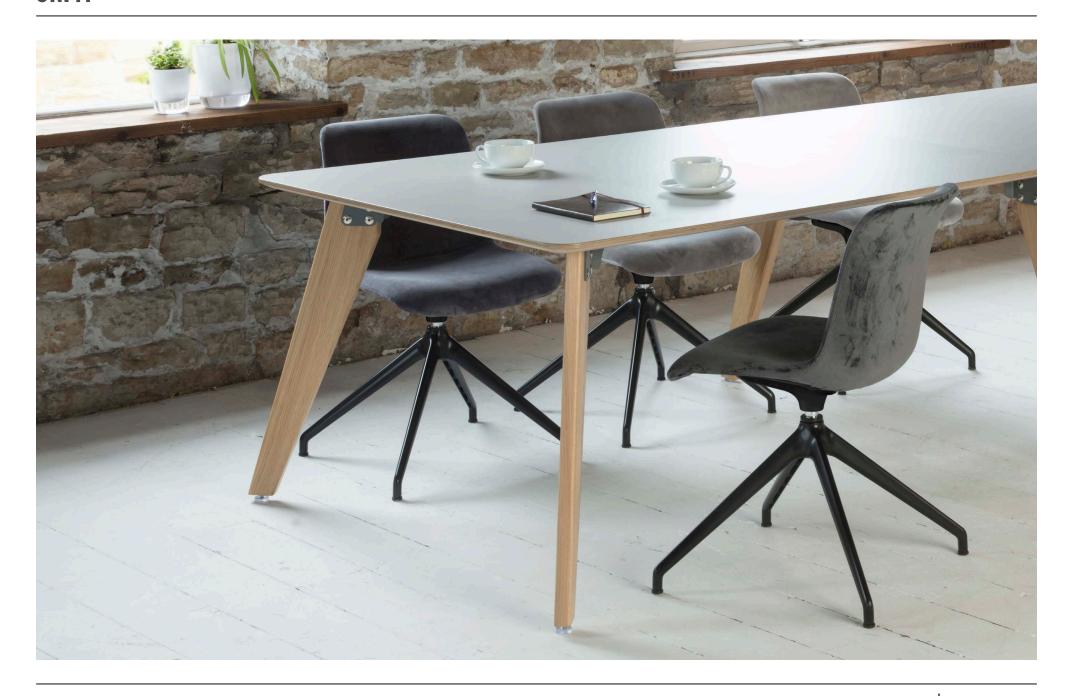

## **UNI M**

Uni M is an extension of the Uni chair range designed in-house at New Design Group. The original Uni chair is a simple and stylish moulded polypropylene chair perfect for educational use or in cafes and dining areas. It's cousin 'M' uses a more advanced moulded plywood shell that accentuates the curves of Uni, giving it a sophisticated personality that is more akin to meeting spaces. The choice of arms, bases and upholstery allows Uni M to suit contexts of varying degrees of formality.

#### Base options

4 star swivel – 5 star height adjustable swivel on castors