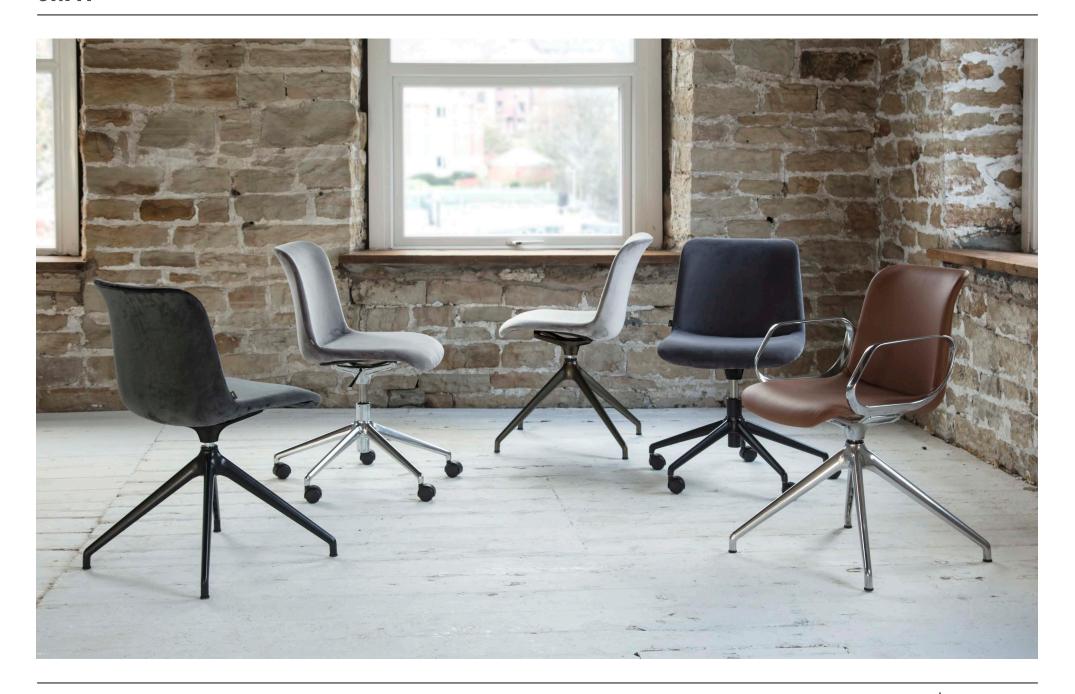

## **UNI M**

Uni M is an extension of the Uni chair range designed in-house at New Design Group. The original Uni chair is a simple and stylish moulded polypropylene chair perfect for educational use or in cafes and dining areas. It's cousin 'M' uses a more advanced moulded plywood shell that accentuates the curves of Uni, giving it a sophisticated personality that is more akin to meeting spaces. The choice of arms, bases and upholstery allows Uni M to suit contexts of varying degrees of formality.

#### Arm options

Fully Upholstered - Metal - No arms

#### Base options

4 star swivel – 5 star height adjustable swivel on castors

### Finish options

Upholstered as standard - Bases chrome as standard - Metal arms chrome as standard - Option to powder coat base and arms

British Design

British Made

10 year guarantee

Upholstery options