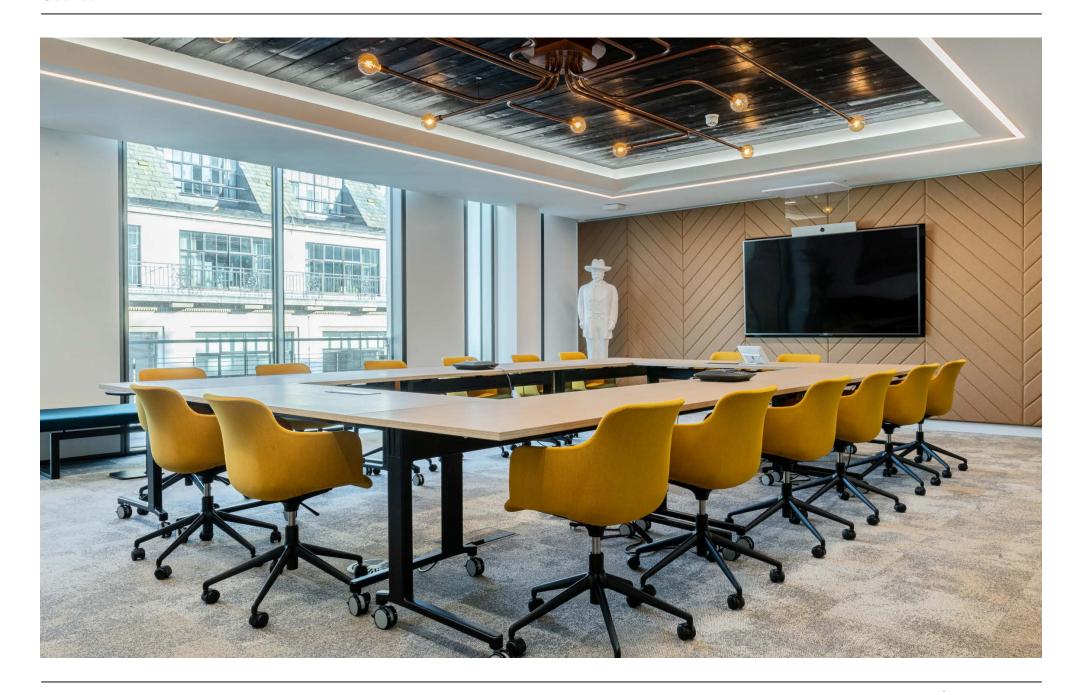

## **UNI M**

Uni M is an extension of the Uni chair range designed in-house at New Design Group. The original Uni chair is a simple and stylish moulded polypropylene chair perfect for educational use or in cafes and dining areas. It's cousin 'M' uses a more advanced moulded plywood shell that accentuates the curves of Uni, giving it a sophisticated personality that is more akin to meeting spaces. The choice of arms, bases and upholstery allows Uni M to suit contexts of varying degrees of formality.