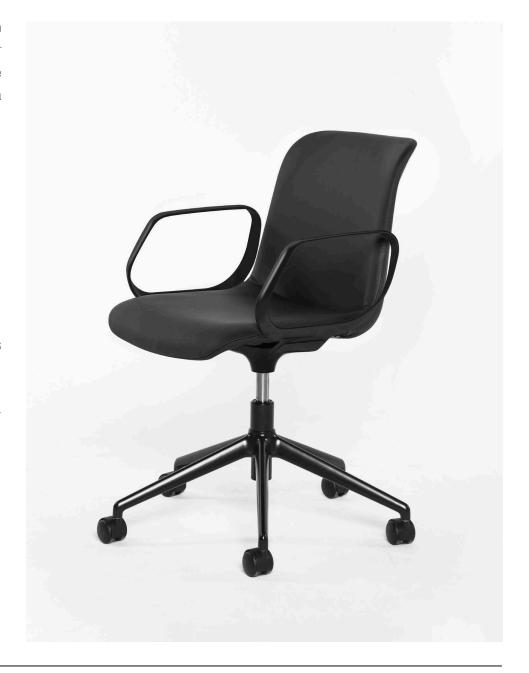

## **UNI M**

Uni M is an extension of the Uni chair range designed in-house at New Design Group. The original Uni chair is a simple and stylish moulded polypropylene chair perfect for educational use or in cafes and dining areas. It's cousin 'M' uses a more advanced moulded plywood shell that accentuates the curves of Uni, giving it a sophisticated personality that is more akin to meeting spaces. The choice of arms, bases and upholstery allows Uni M to suit contexts of varying degrees of formality.

#### Arm options

Fully Upholstered - Metal - No arms

#### Base options

4 star swivel – 5 star height adjustable swivel on castors