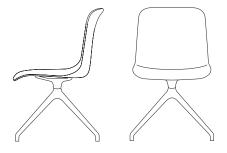

# **UNI M**

DIMENSIONS (IN MM)

4-STAR BASE, WITHOUT ARMS

WIDTH 495 DEPTH 555 BACK HEIGHT 800 SEAT HEIGHT 470

5-STAR BASE, WITHOUT ARMS

WIDTH 640 DEPTH 555 BACK HEIGHT 800 SEAT HEIGHT 470

4-STAR BASE, ALUMINIUM ARMS