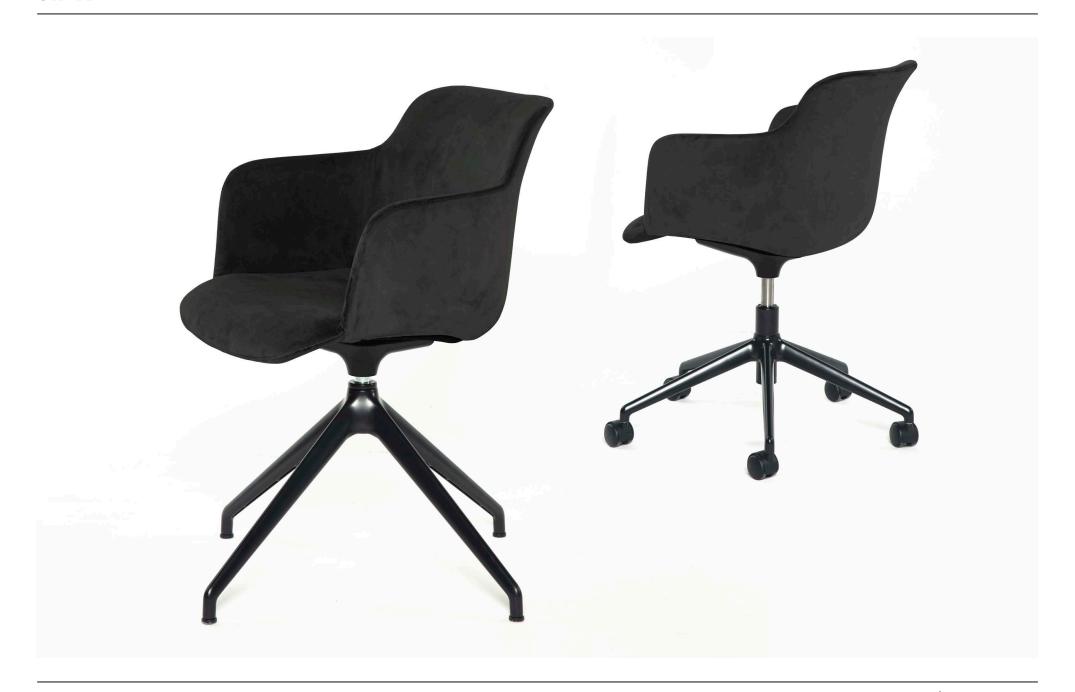

#### Arm options

Fully Upholstered - Metal - No arms

#### Base options

4 star swivel – 5 star height adjustable swivel on castors

### Finish options

Upholstered as standard - Bases chrome as standard - Metal arms chrome as standard - Option to powder coat base and arms

British Design

British Made

10 year guarantee

Upholstery options