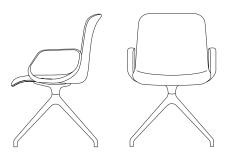

WIDTH 550 DEPTH 555 BACK HEIGHT 800 SEAT HEIGHT 470

5-STAR BASE, ALUMINIUM ARMS

WIDTH 640 DEPTH 555 BACK HEIGHT 800 SEAT HEIGHT 470

4-STAR BASE, UPHOLSTERED ARMS

WIDTH 550 DEPTH 555 BACK HEIGHT 800 SEAT HEIGHT 470

5-STAR BASE, UPHOLSTERED ARMS

WIDTH 640 DEPTH 555 BACK HEIGHT 800 SEAT HEIGHT 470