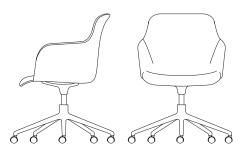

#### Arm options

Fully Upholstered - Metal - No arms

#### Base options

4 star swivel – 5 star height adjustable swivel on castors

5-STAR BASE, UPHOLSTERED ARMS

WIDTH 640 DEPTH 555 BACK HEIGHT 800 SEAT HEIGHT 470