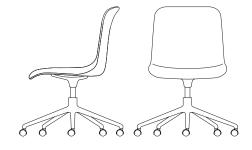

#### Base options

4 star swivel – 5 star height adjustable swivel on castors

5-STAR BASE, UPHOLSTERED ARMS

WIDTH 640 DEPTH 555 BACK HEIGHT 800 SEAT HEIGHT 470