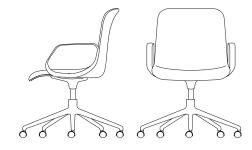

#### Base options

4 star swivel – 5 star height adjustable swivel on castors

5-STAR BASE, UPHOLSTERED ARMS

WIDTH 640 DEPTH 555 BACK HEIGHT 800 SEAT HEIGHT 470