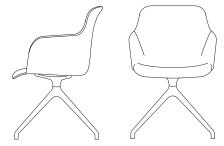

#### Arm options

Fully Upholstered - Metal - No arms

#### Base options

4 star swivel – 5 star height adjustable swivel on castors