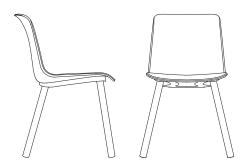

#### Dimensions (in mm)

#### DIMENSIONS (IN MM)

CHAIR 4 LEG FRAME OVERALL HEIGHT 790 SEAT HEIGHT 460 OVERALL WIDTH 510 OVERALL DEPTH 540

CHAIR WOOD FRAME OVERALL HEIGHT 790 SEAT HEIGHT 460 OVERALL WIDTH 550 OVERALL DEPTH 540