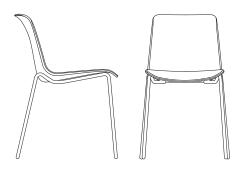

#### Dimensions (in mm)

#### DIMENSIONS (IN MM)

CHAIR 4 LEG FRAME OVERALL HEIGHT 790 SEAT HEIGHT 460 OVERALL WIDTH 510 OVERALL DEPTH 540

CHAIR WOOD FRAME OVERALL HEIGHT 790 SEAT HEIGHT 460 OVERALL WIDTH 550 OVERALL DEPTH 540