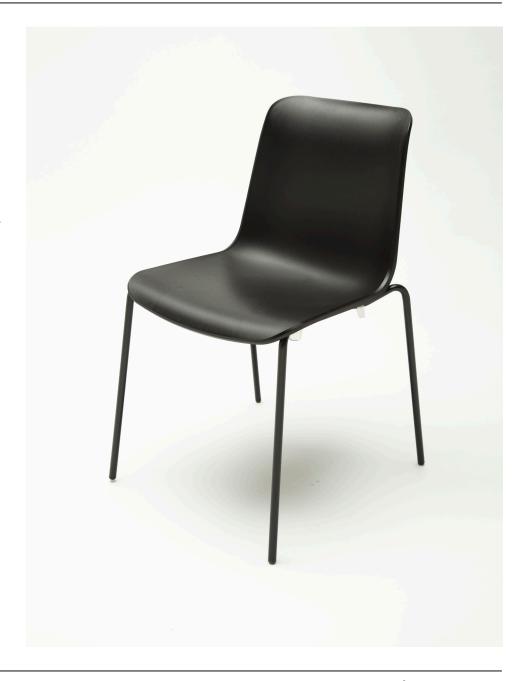

The Uni Chair is a simple and stylish moulded polypropylene chair perfect for educational use or in cafes and dining areas.

- Available with a seat pad or fully upholstered.
- Shell available in a variety of different colours.
- Legs can be chromed or powder coated to match the shell.
- Oak, beech or lacquered beech legs are also an option, providing a warmer, more domestic look.

Upholstery options

Stacking

Matching stool available