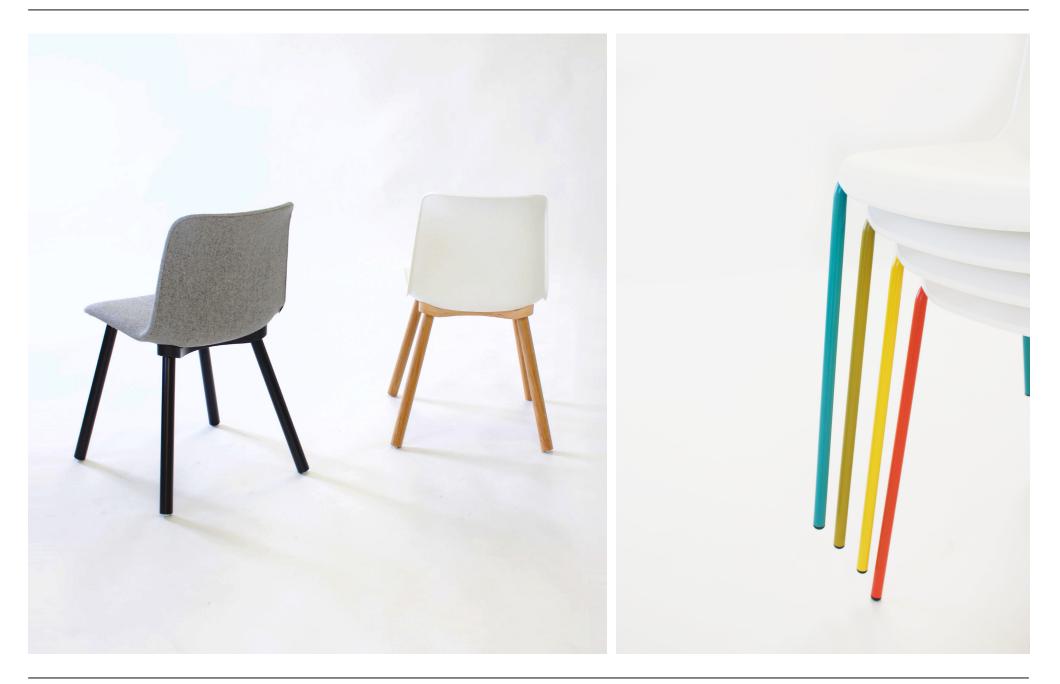

The Uni Chair is a simple and stylish moulded polypropylene chair perfect for educational use or in cafes and dining areas.

- Available with a seat pad or fully upholstered.
- Shell available in a variety of different colours.
- Legs can be chromed or powder coated to match the shell.
- Oak, beech or lacquered beech legs are also an option, providing a warmer, more domestic look.

Upholstery options

Stacking

Matching stool available