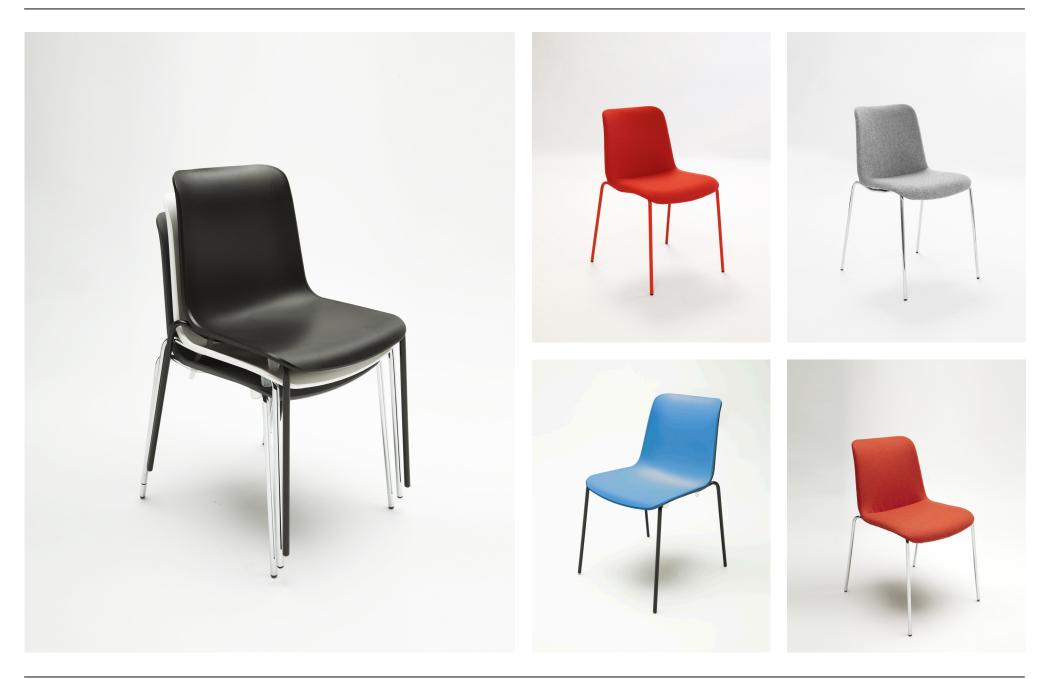

The Uni Chair is a simple and stylish moulded polypropylene chair perfect for educational use or in cafes and dining areas.

- Available with a seat pad or fully upholstered.
- Shell available in a variety of different colours.
- Legs can be chromed or powder coated to match the shell.
- Oak, beech or lacquered beech legs are also an option, providing a warmer, more domestic look.

Upholstery options

Stacking

Matching stool available