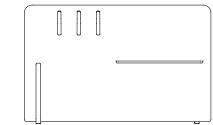

Theo space divider is a sturdy, free standing panel that enables the flexible manipulation of space in the workplace. Whilst all three sizes are completely interchangeable and can be positioned together, there are no fixings involved and configurations can be rearranged with ease. The leg design allows rightangled corners to be created simply by butting the panels together or the panels can be arranged end to end to create longer runs. Accessories include matching Theo shelves and coat pegs, and all the wooden components can be stained or lacquered.