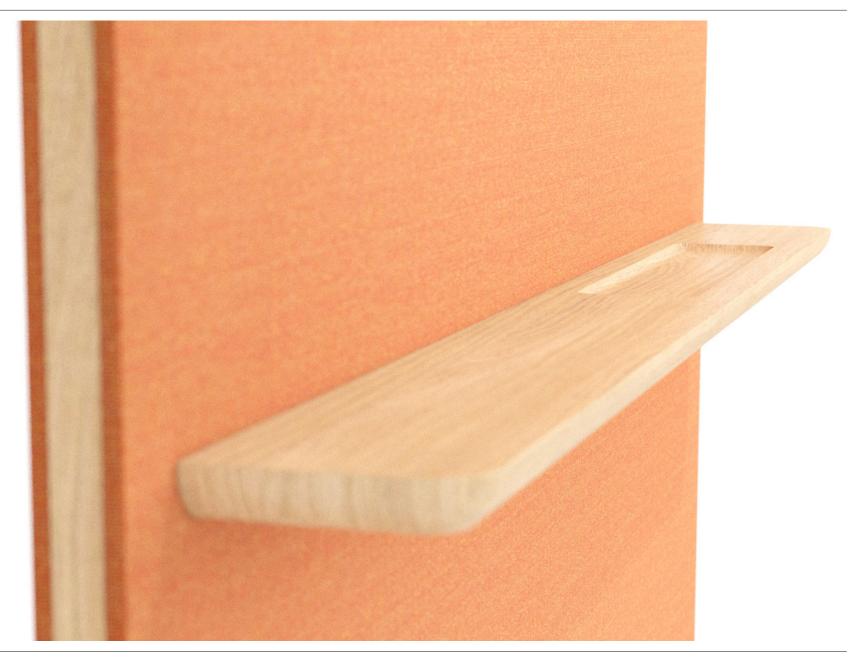

Theo space divider is a sturdy, free standing panel that enables the flexible manipulation of space in the workplace. Whilst all three sizes are completely interchangeable and can be positioned together, there are no fixings involved and configurations can be rearranged with ease. The leg design allows rightangled corners to be created simply by butting the panels together or the panels can be arranged end to end to create longer runs. Accessories include matching Theo shelves and coat pegs, and all the wooden components can be stained or lacquered.