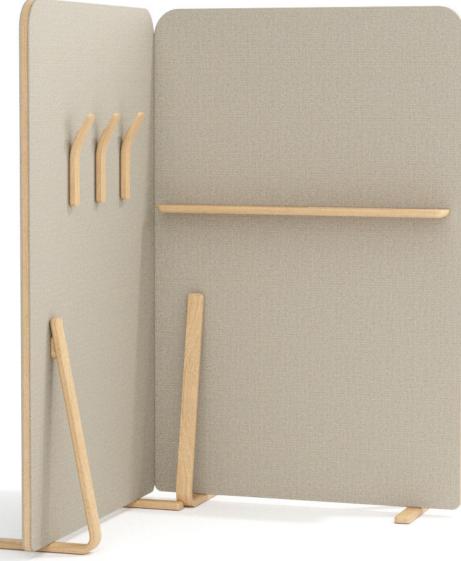

Theo space divider is a sturdy, free standing panel that enables the flexible manipulation of space in the workplace. Whilst all three sizes are completely interchangeable and can be positioned together, there are no fixings involved and configurations can be rearranged with ease. The leg design allows rightangled corners to be created simply by butting the panels together or the panels can be arranged end to end to create longer runs. Accessories include matching Theo shelves and coat pegs, and all the wooden components can be stained or lacquered.