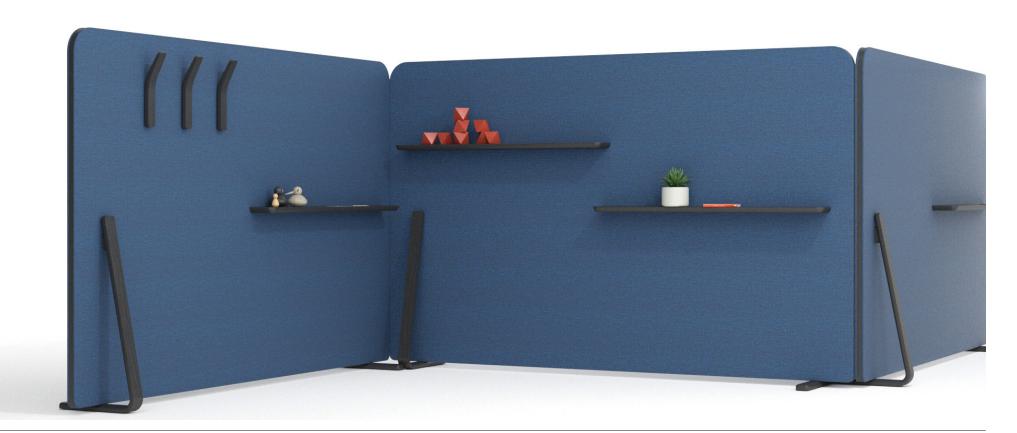

Theo space divider is a sturdy, free standing panel that enables the flexible manipulation of space in the workplace. Whilst all three sizes are completely interchangeable and can be positioned together, there are no fixings involved and configurations can be rearranged with ease. The leg design allows rightangled corners to be created simply by butting the panels together or the panels can be arranged end to end to create longer runs. Accessories include matching Theo shelves and coat pegs, and all the wooden components can be stained or lacquered.