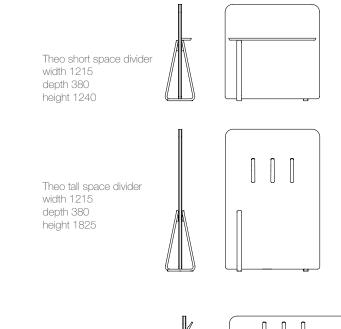

Theo space divider is a sturdy, free standing panel that enables the flexible manipulation of space in the workplace. Whilst all three sizes are completely interchangeable and can be positioned together, there are no fixings involved and configurations can be rearranged with ease. The leg design allows rightangled corners to be created simply by butting the panels together or the panels can be arranged end to end to create longer runs. Accessories include matching Theo shelves and coat pegs, and all the wooden components can be stained or lacquered.

Theo long space divider width 2400 depth 380 height 1525