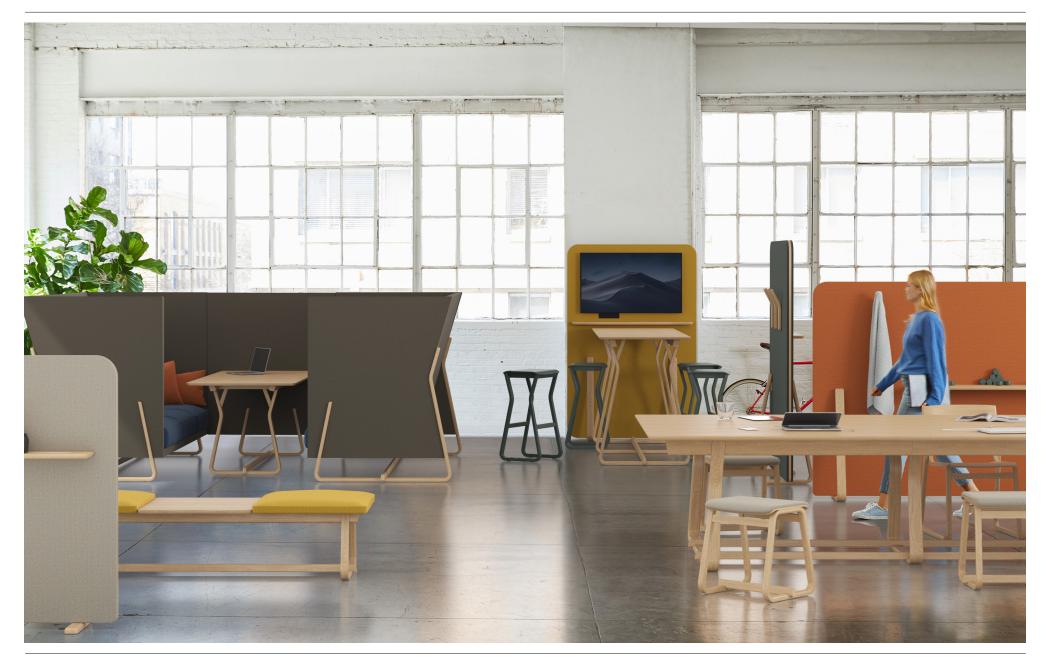

Theo space divider is a sturdy, free standing panel that enables the flexible manipulation of space in the workplace. Whilst all three sizes are completely interchangeable and can be positioned together, there are no fixings involved and configurations can be rearranged with ease. The leg design allows rightangled corners to be created simply by butting the panels together or the panels can be arranged end to end to create longer runs. Accessories include matching Theo shelves and coat pegs, and all the wooden components can be stained or lacquered.