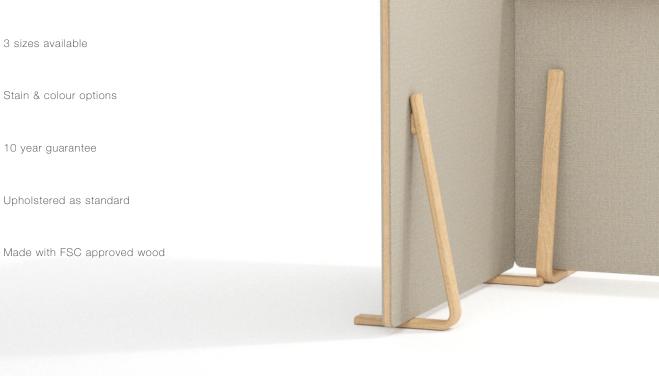

Theo space divider is a sturdy, free standing panel that enables the flexible manipulation of space in the workplace. Whilst all three sizes are completely interchangeable and can be positioned together, there are no fixings involved and configurations can be rearranged with ease. The leg design allows rightangled corners to be created simply by butting the panels together or the panels can be arranged end to end to create longer runs. Accessories include matching Theo shelves and coat pegs, and all the wooden components can be stained or lacquered.