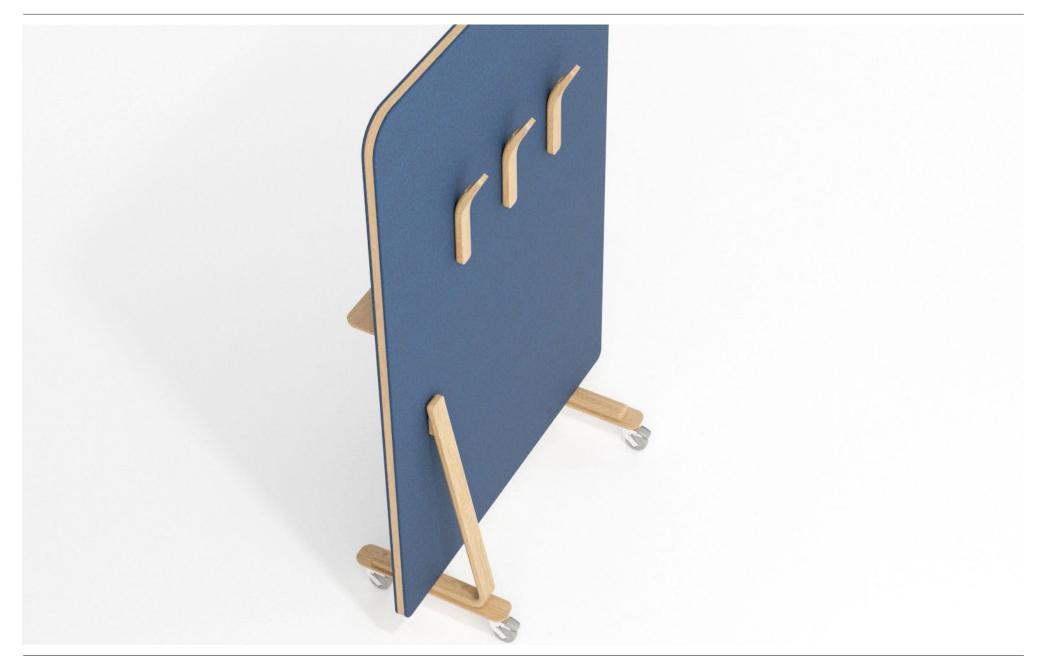

Theo space divider is a sturdy, free standing panel that enables the flexible manipulation of space in the workplace. Whilst all three sizes are completely interchangeable and can be positioned together, there are no fixings involved and configurations can be rearranged with ease. The leg design allows rightangled corners to be created simply by butting the panels together or the panels can be arranged end to end to create longer runs. Accessories include matching Theo shelves and coat pegs, and all the wooden components can be stained or lacquered.

Theo long space divider width 2400 depth 380 height 1525