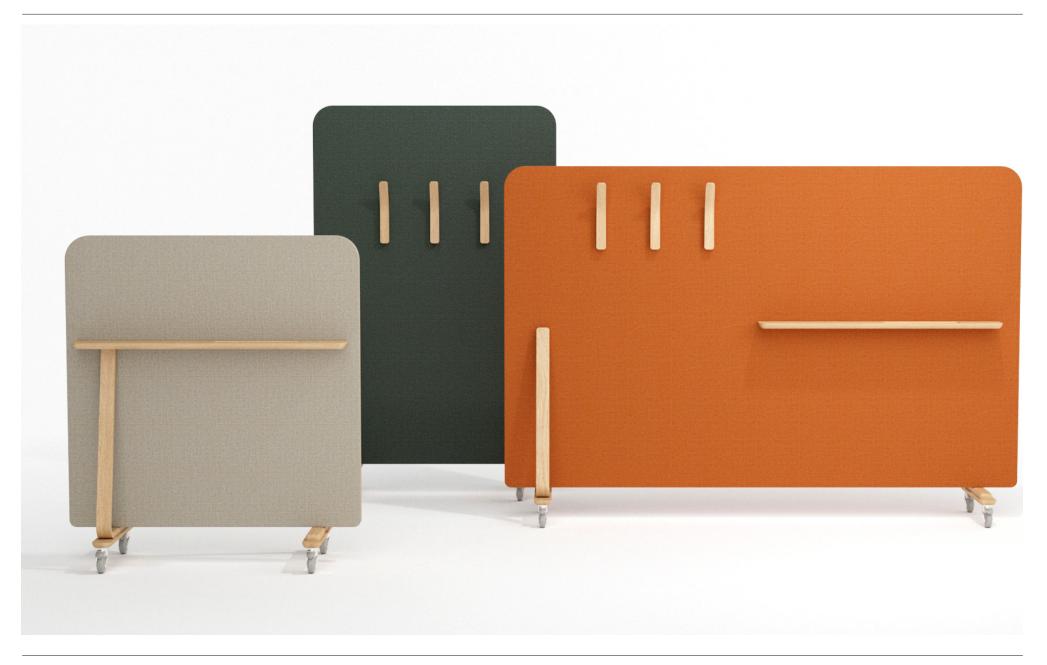

Theo space divider is a sturdy, free standing panel that enables the flexible manipulation of space in the workplace. Whilst all three sizes are completely interchangeable and can be positioned together, there are no fixings involved and configurations can be rearranged with ease. The leg design allows rightangled corners to be created simply by butting the panels together or the panels can be arranged end to end to create longer runs. Accessories include matching Theo shelves and coat pegs, and all the wooden components can be stained or lacquered.