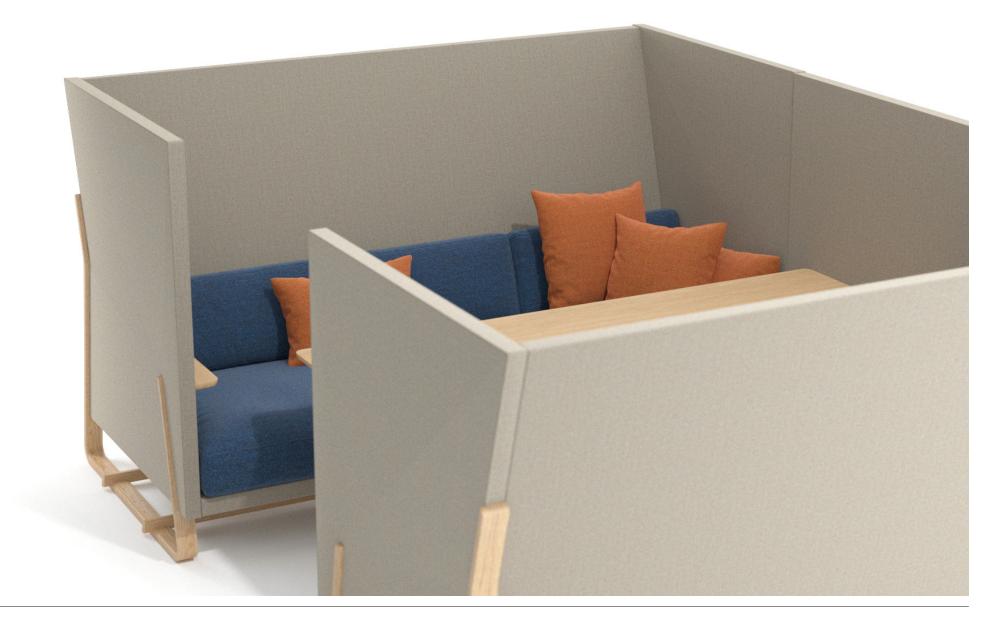

### THEO MEETING BOOTH

Theo meeting booths are an adaptation of the Theo high-back sofa joined face-to-face by a panel to create an enclosed meeting space. The 2 seater booth is ideal for compact one-to-one situations and the 4 and 6 seat booths both feature a central matching table creating the ideal space for collaborating and remaining free from distractions. All the wooden components can be stained or lacquered.

# THEO MEETING BOOTH

Theo meeting booth 2 seater width 3290 depth 926 overall height 1400 seat height 510

Theo meeting booth 4 seater width 3290 depth 1666 overall height 1400 seat height 510

Theo meeting booth 6 seater width 3290 depth 2406 overall height 1400 seat height 510