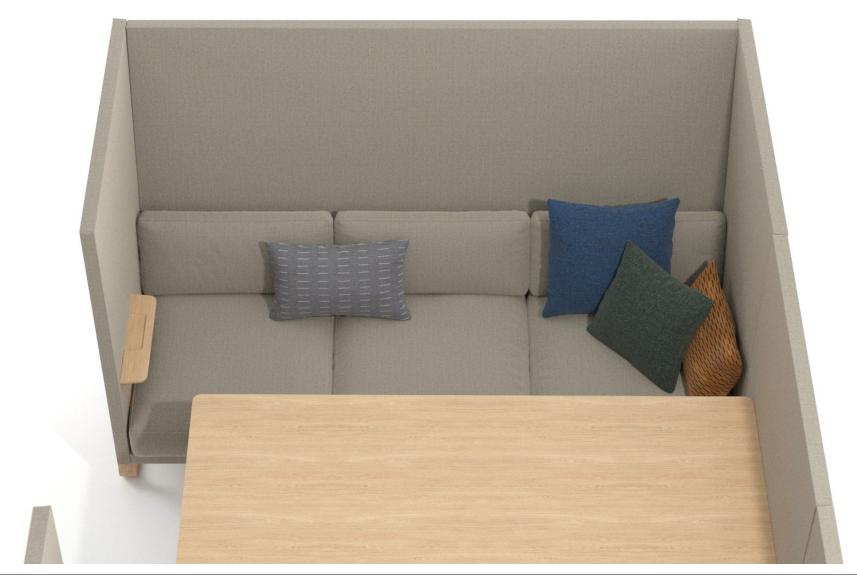

### THEO MEETING BOOTH

Theo meeting booths are an adaptation of the Theo high-back sofa joined face-to-face by a panel to create an enclosed meeting space. The 2 seater booth is ideal for compact one-to-one situations and the 4 and 6 seat booths both feature a central matching table creating the ideal space for collaborating and remaining free from distractions. All the wooden components can be stained or lacquered.