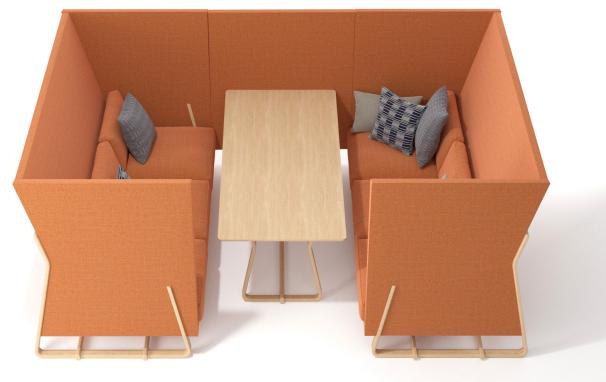

### THEO MEETING BOOTH

Theo meeting booths are an adaptation of the Theo high-back sofa joined face-to-face by a panel to create an enclosed meeting space. The 2 seater booth is ideal for compact one-to-one situations and the 4 and 6 seat booths both feature a central matching table creating the ideal space for collaborating and remaining free from distractions. All the wooden components can be stained or lacquered.

# THEO MEETING BOOTH

Theo meeting booth 2 seater width 3290 depth 926 overall height 1400 seat height 510

Theo meeting booth 4 seater width 3290 depth 1666 overall height 1400 seat height 510

Theo meeting booth 6 seater width 3290 depth 2406 overall height 1400 seat height 510