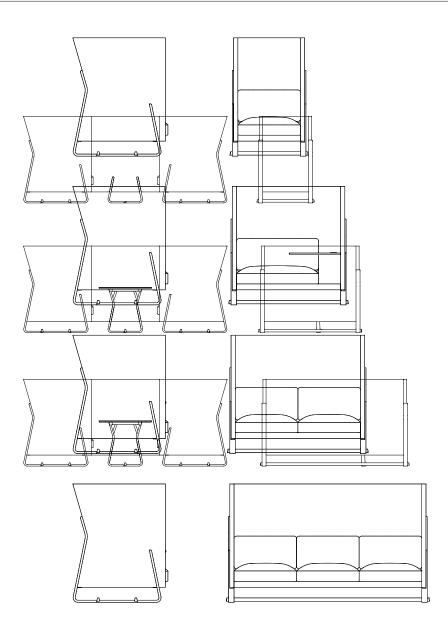

### THEO MEETING BOOTH

Theo meeting booths are an adaptation of the Theo high-back sofa joined face-to-face by a panel to create an enclosed meeting space. The 2 seater booth is ideal for compact one-to-one situations and the 4 and 6 seat booths both feature a central matching table creating the ideal space for collaborating and remaining free from distractions. All the wooden components can be stained or lacquered.

# THEO MEETING BOOTH

Theo meeting booth 2 seater width 3290 depth 926 overall height 1400 seat height 510

Theo meeting booth 4 seater width 3290 depth 1666 overall height 1400 seat height 510

Theo meeting booth 6 seater width 3290 depth 2406 overall height 1400 seat height 510

Theo High back chair

width 926 depth 1124 overall height 1400 seat height 463

Theo High back chair with storage

width 1416 depth 1124 overall height 1400 seat height 463

Theo High back sofa 2 seater width 1666 depth 1124 overall height 1400 seat height 463

Theo High back sofa 3 seater width 2406 depth 1124 overall height 1400 seat height 463