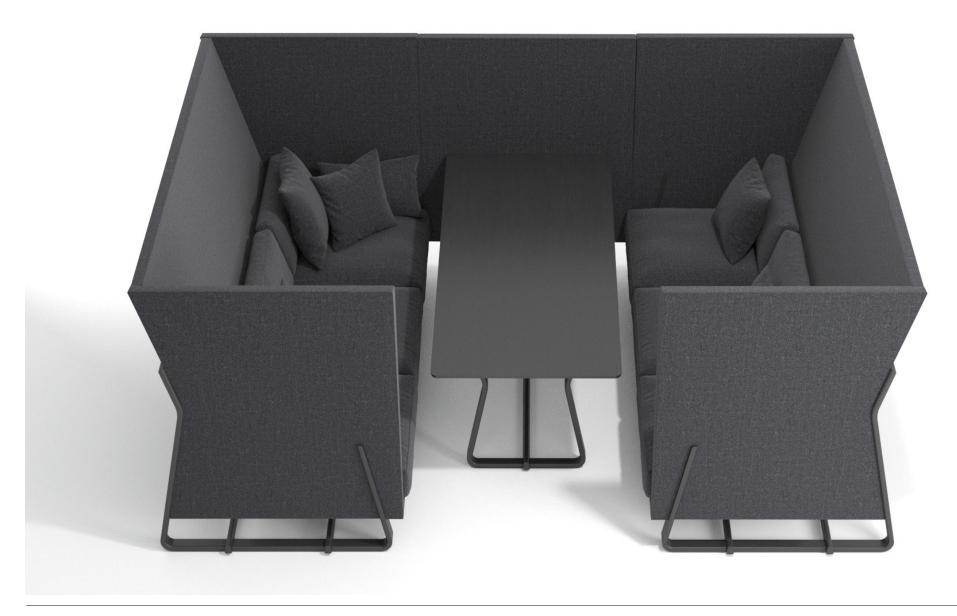

### THEO MEETING BOOTH

Theo meeting booths are an adaptation of the Theo high-back sofa joined face-to-face by a panel to create an enclosed meeting space. The 2 seater booth is ideal for compact one-to-one situations and the 4 and 6 seat booths both feature a central matching table creating the ideal space for collaborating and remaining free from distractions. All the wooden components can be stained or lacquered.

# THEO MEETING BOOTH

Theo meeting booth 2 seater width 3290 depth 926 overall height 1400 seat height 510

Theo meeting booth 4 seater width 3290 depth 1666 overall height 1400 seat height 510

Theo meeting booth 6 seater width 3290 depth 2406 overall height 1400 seat height 510