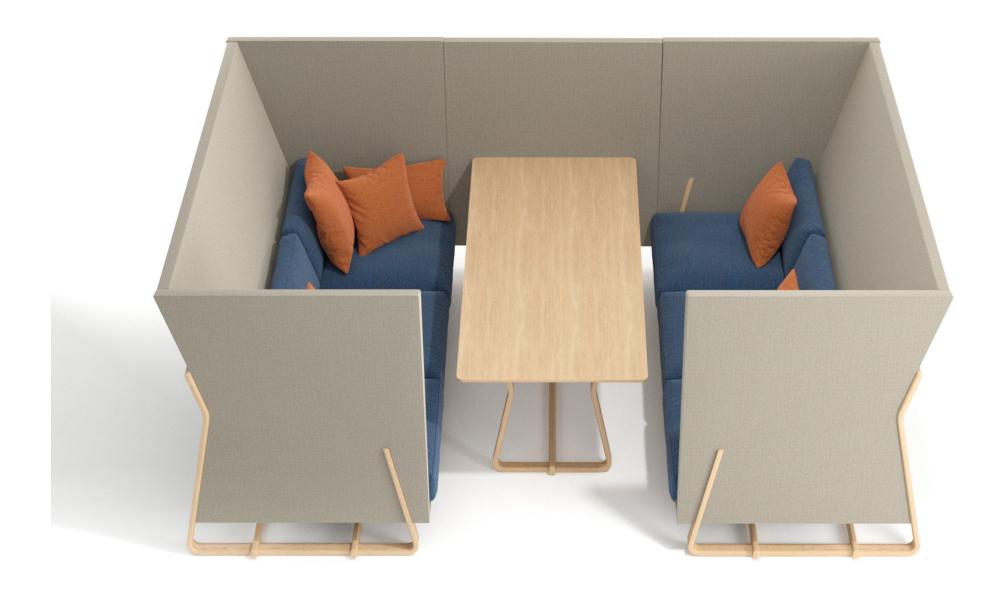

### THEO MEETING BOOTH

Theo meeting booths are an adaptation of the Theo high-back sofa joined face-to-face by a panel to create an enclosed meeting space. The 2 seater booth is ideal for compact one-to-one situations and the 4 and 6 seat booths both feature a central matching table creating the ideal space for collaborating and remaining free from distractions. All the wooden components can be stained or lacquered.

# THEO MEETING BOOTH

Theo meeting booth 2 seater width 3290 depth 926 overall height 1400 seat height 510

Theo meeting booth 4 seater width 3290 depth 1666 overall height 1400 seat height 510

Theo meeting booth 6 seater width 3290 depth 2406 overall height 1400 seat height 510