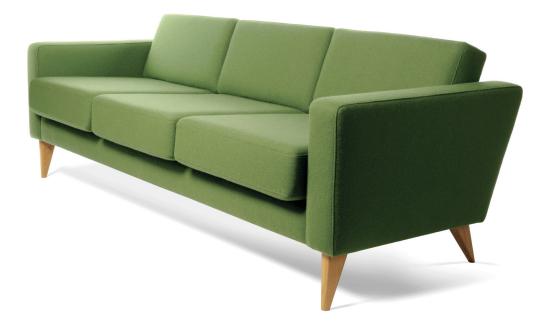

Stretch is a seating system designed for comfort and flexibility. As well as two armchair widths and standard size sofas, Stretch can be supplied and installed in any length or configuration.

Stretch can be joined at 45 and 90 degree angles and reverse angles. Arm divisions can also be spaced along its length.

British Design

British Made

10 year guarantee

Upholsery options

ARMCHAIR WIDTH 860 DEPTH 770 OVERALL HEIGHT 700 SEAT HEIGHT 430

2 SEAT SOFA
WIDTH 1460
DEPTH 770
OVERALL HEIGHT 700
SEAT HEIGHT 430

3 SEAT SOFA WIDTH 2060 4 SEAT SOFA WIDTH 2660 5 SEAT SOFA WIDTH 3260