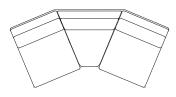

3 SEAT 45° CORNER UNIT WIDTH 1870 DEPTH 950 OVERALL HEIGHT 700 SEAT HEIGHT 430

3 SEAT 90° CORNER UNIT WIDTH 1370 DEPTH 1370 OVERALL HEIGHT 700 SEAT HEIGHT 430

EXTRA SEAT - TO MAKE 6 OR 7 SEAT WIDTH 600 DEPTH 770 OVERALL HEIGHT 700 SEAT HEIGHT 430