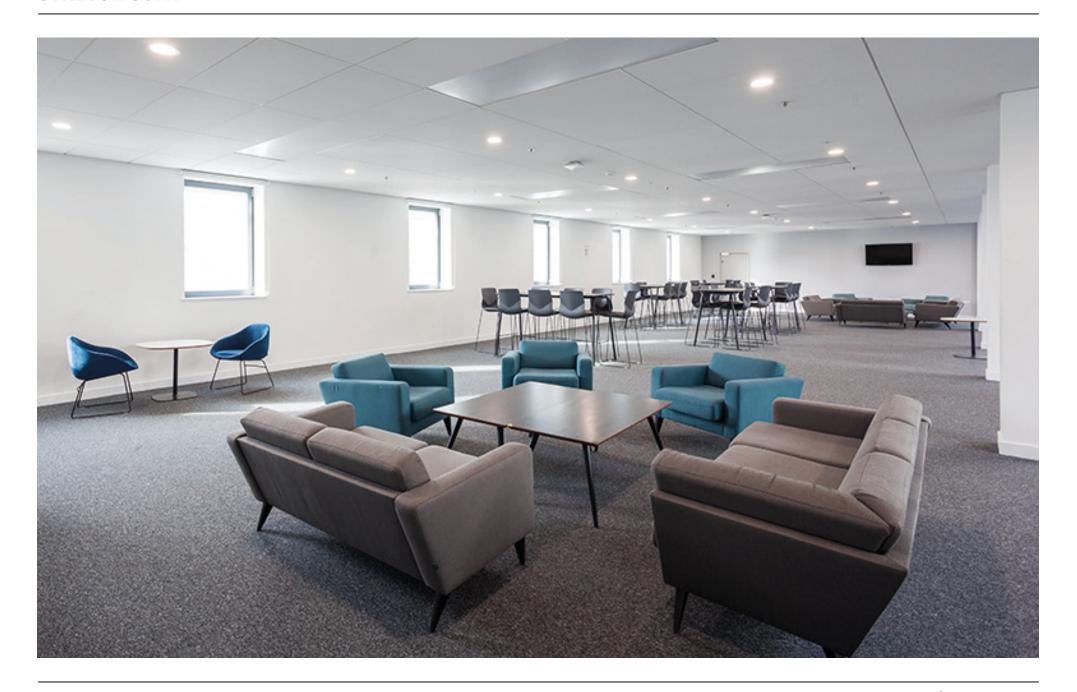

Stretch is a seating system designed for comfort and flexibility. As well as two armchair widths and standard size sofas, Stretch can be supplied and installed in any length or configuration.

Stretch can be joined at 45 and 90 degree angles and reverse angles. Arm divisions can also be spaced along its length.