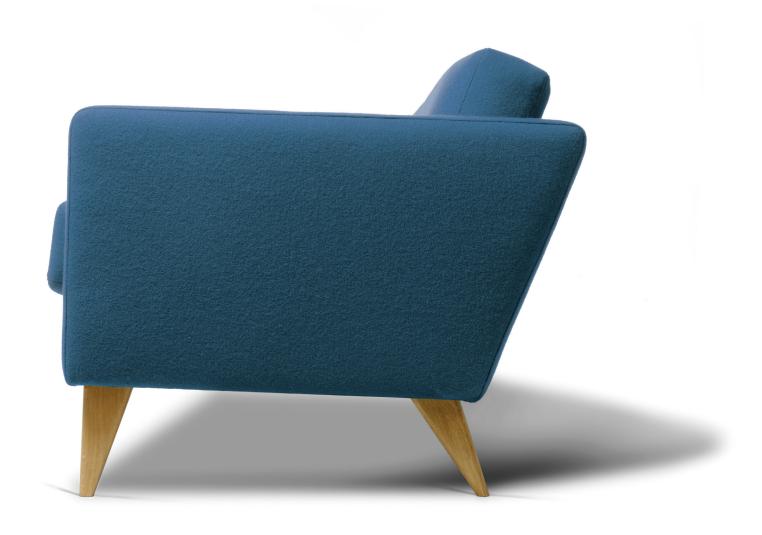

Stretch is a seating system designed for comfort and flexibility. As well as two armchair widths and standard size sofas, Stretch can be supplied and installed in any length or configuration.

Stretch can be joined at 45 and 90 degree angles and reverse angles. Arm divisions can also be spaced along its length.

British Design

British Made

10 year guarantee

Upholsery options

ARMCHAIR WIDTH 860 DEPTH 770 OVERALL HEIGHT 700 SEAT HEIGHT 430

2 SEAT SOFA
WIDTH 1460
DEPTH 770
OVERALL HEIGHT 700
SEAT HEIGHT 430

3 SEAT SOFA WIDTH 2060 4 SEAT SOFA WIDTH 2660 5 SEAT SOFA WIDTH 3260