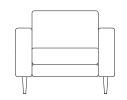

British Design

British Made

10 year guarantee

Upholsery options

ARMCHAIR WIDTH 860 DEPTH 770 OVERALL HEIGHT 700 SEAT HEIGHT 430

2 SEAT SOFA
WIDTH 1460
DEPTH 770
OVERALL HEIGHT 700
SEAT HEIGHT 430

3 SEAT SOFA WIDTH 2060 4 SEAT SOFA WIDTH 2660 5 SEAT SOFA WIDTH 3260