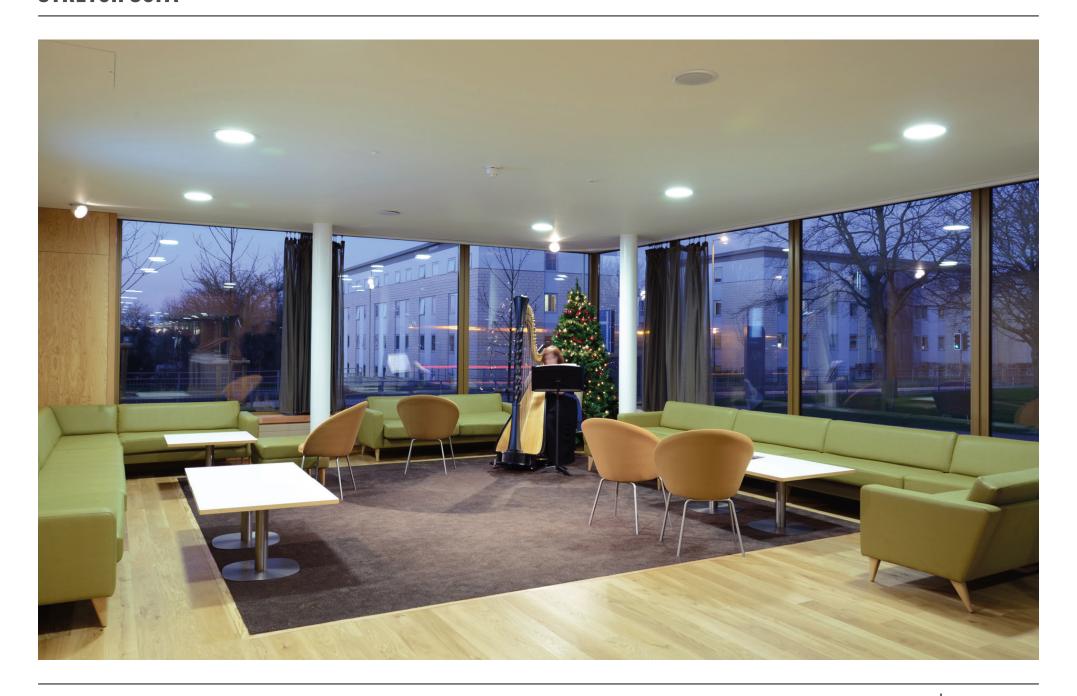

Stretch is a seating system designed for comfort and flexibility. As well as two armchair widths and standard size sofas, Stretch can be supplied and installed in any length or configuration.

Stretch can be joined at 45 and 90 degree angles and reverse angles. Arm divisions can also be spaced along its length.