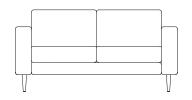

British Design

British Made

10 year guarantee

Upholsery options

ARMCHAIR WIDTH 860 DEPTH 770 OVERALL HEIGHT 700 SEAT HEIGHT 430

2 SEAT SOFA
WIDTH 1460
DEPTH 770
OVERALL HEIGHT 700
SEAT HEIGHT 430

3 SEAT SOFA WIDTH 2060 4 SEAT SOFA WIDTH 2660 5 SEAT SOFA WIDTH 3260