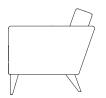

British Design

British Made

10 year guarantee

Upholsery options

ARMCHAIR WIDTH 860 DEPTH 770 OVERALL HEIGHT 700 SEAT HEIGHT 430

2 SEAT SOFA
WIDTH 1460
DEPTH 770
OVERALL HEIGHT 700
SEAT HEIGHT 430

3 SEAT SOFA WIDTH 2060 4 SEAT SOFA WIDTH 2660 5 SEAT SOFA WIDTH 3260