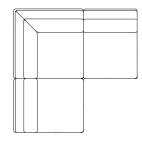

3 SEAT 45° CORNER UNIT WIDTH 1870 DEPTH 950 OVERALL HEIGHT 700 SEAT HEIGHT 430

3 SEAT 90° CORNER UNIT WIDTH 1370 DEPTH 1370 OVERALL HEIGHT 700 SEAT HEIGHT 430

EXTRA SEAT - TO MAKE 6 OR 7 SEAT WIDTH 600 DEPTH 770 OVERALL HEIGHT 700 SEAT HEIGHT 430