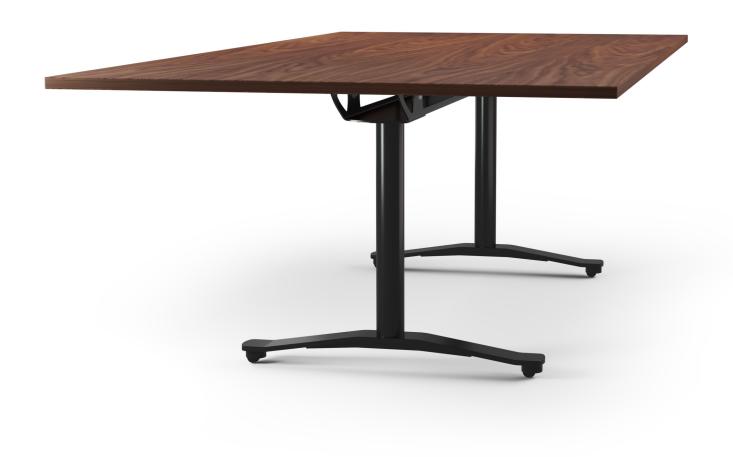

Concealed multi-directional castor.

Built in cable tray.

Cable managed legs.

Large 2400mm x 1200mm flip module available.

Family also features fixed leg table.

British Design

British Made

Fixed version available

## **STRATUS TABLE - FLIP-TOP**

DIMENSIONS (IN MM)

RECTANGLE 1800 X 900 2000 X 1000 2400 X 1200

BOAT 1800 X 900 2000 X 1000 2400 X 1200