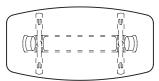

## **STRATUS TABLE - FLIP-TOP**

DIMENSIONS (IN MM)

RECTANGLE 1800 X 900 2000 X 1000 2400 X 1200

BOAT 1800 X 900 2000 X 1000 2400 X 1200