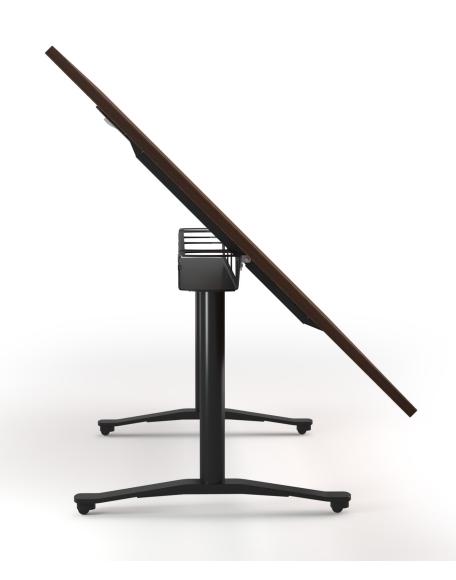

## STRATUS TABLE - FLIP-TOP

The Stratus Flip-Top Table is a high-quality flexible boardroom and conference table. Ideal for high-end contemporary interiors. A slender stainless steel base houses an ingenious multi-directional roller glide for easy mobility.

Concealed multi-directional castor.

Built in cable tray.

Cable managed legs.

Large 2400mm x 1200mm flip module available.

Family also features fixed leg table.

British Design

British Made

Fixed version available