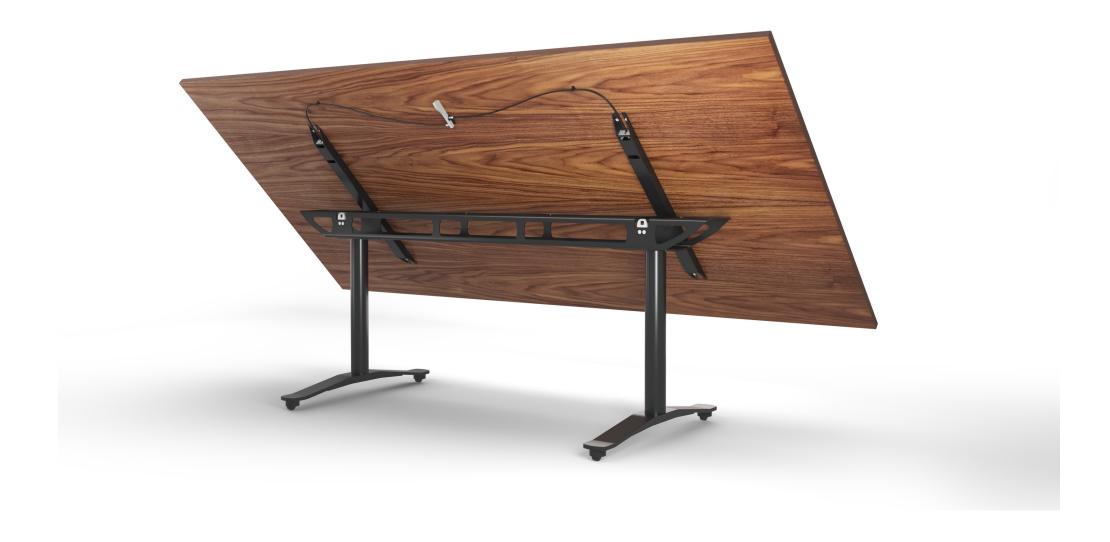

## STRATUS TABLE - FLIP-TOP

The Stratus Flip-Top Table is a high-quality flexible boardroom and conference table. Ideal for high-end contemporary interiors. A slender stainless steel base houses an ingenious multi-directional roller glide for easy mobility.

Concealed multi-directional castor.

Built in cable tray.

Cable managed legs.

Large 2400mm x 1200mm flip module available.

Family also features fixed leg table.

British Design

British Made

Fixed version available

Several edge profiles available

Modular linking system

10 year guarantee

Family of products

Power & data compatible