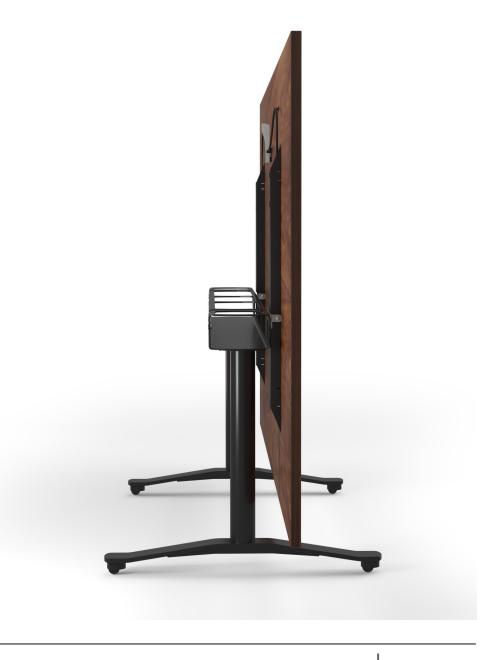

## STRATUS TABLE - FLIP-TOP

The Stratus Flip-Top Table is a high-quality flexible boardroom and conference table. Ideal for high-end contemporary interiors. A slender stainless steel base houses an ingenious multi-directional roller glide for easy mobility.

Concealed multi-directional castor.

Built in cable tray.

Cable managed legs.

Large 2400mm x 1200mm flip module available.

Family also features fixed leg table.

British Design

British Made

Fixed version available