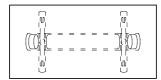

## **STRATUS TABLE - FLIP-TOP**

DIMENSIONS (IN MM)

RECTANGLE 1800 X 900 2000 X 1000 2400 X 1200

BOAT 1800 X 900 2000 X 1000 2400 X 1200