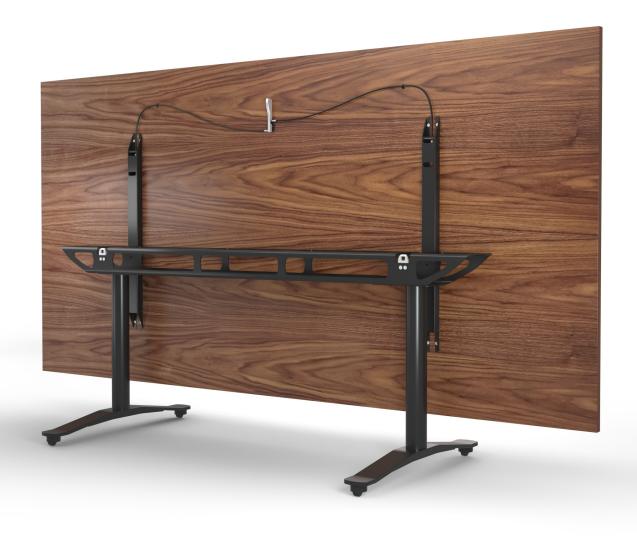

## STRATUS TABLE - FLIP-TOP

The Stratus Flip-Top Table is a high-quality flexible boardroom and conference table. Ideal for high-end contemporary interiors. A slender stainless steel base houses an ingenious multi-directional roller glide for easy mobility.

Concealed multi-directional castor.

Built in cable tray.

Cable managed legs.

Large 2400mm x 1200mm flip module available.

Family also features fixed leg table.

British Design

British Made

Fixed version available

Several edge profiles available

Modular linking system

10 year guarantee

Family of products

Power & data compatible