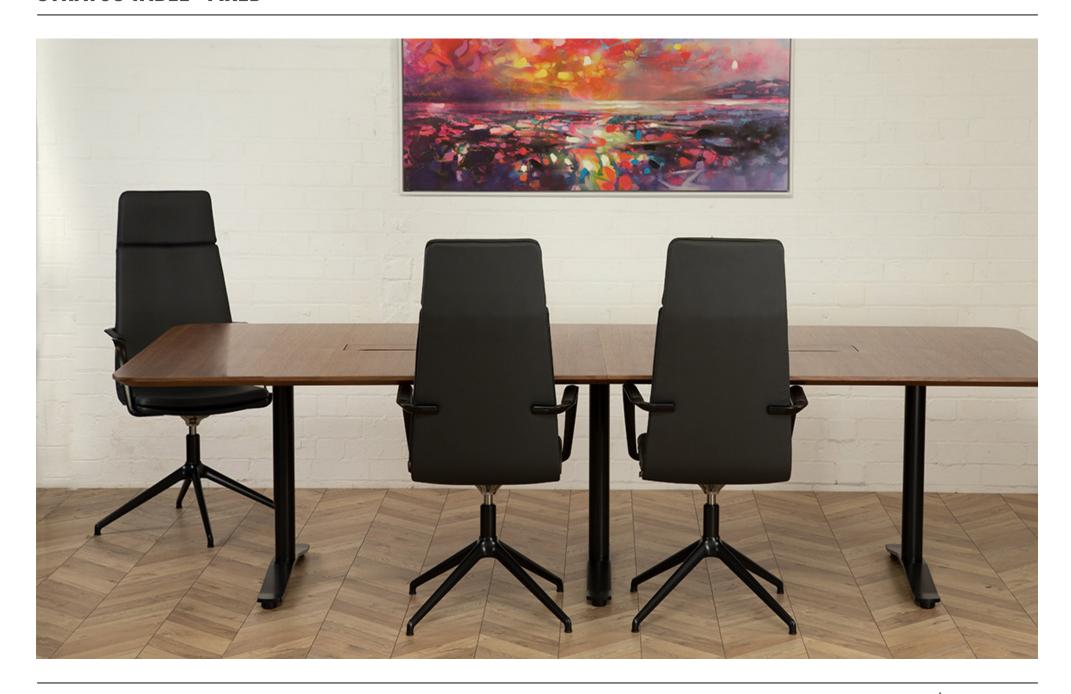

## **STRATUS TABLE - FIXED**

Stratus is a high quality boardroom and conference table. Ideal for high-end contemporary interiors.

- Extensive range of standard shapes and sizes.
  Cable managed legs.
  Optional built in cable tray.
  Available in Melamine, Fenix, veneer and non-standard finishes.
  Family also features flip table.

## **STRATUS TABLE - FIXED**