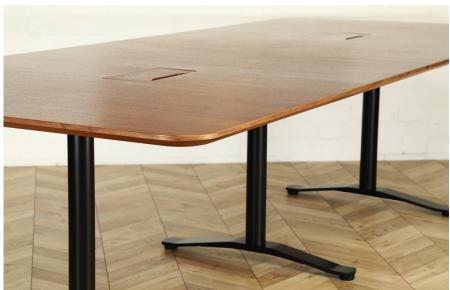

## **STRATUS TABLE - FIXED**

Stratus is a high quality boardroom and conference table. Ideal for high-end contemporary interiors.

- Extensive range of standard shapes and sizes.
  Cable managed legs.
  Optional built in cable tray.
  Available in Melamine, Fenix, veneer and non-standard finishes.
  Family also features flip table.

British Design

British Made

Flip-top version available

Several edge profiles available

10 year guarantee

Family of products

Power & data compatible