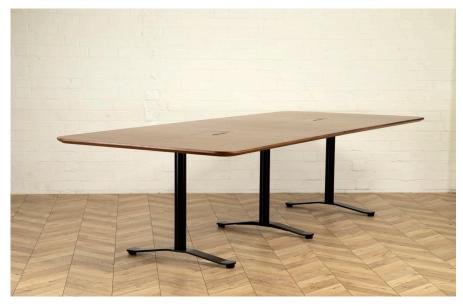

## **STRATUS TABLE - FIXED**

Stratus is a high quality boardroom and conference table. Ideal for high-end contemporary interiors.

- Extensive range of standard shapes and sizes.
  Cable managed legs.
  Optional built in cable tray.
  Available in Melamine, Fenix, veneer and non-standard finishes.
  Family also features flip table.

British Design

British Made

Flip-top version available

Several edge profiles available

10 year guarantee

Family of products

Power & data compatible