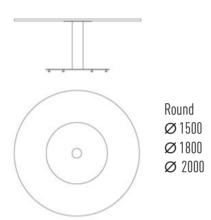

#### Dimensions (in mm)

Square 1200 x 1200 1500 x 1500

Powder coat base as standard Round base as standard All tables are 740mm high as standard