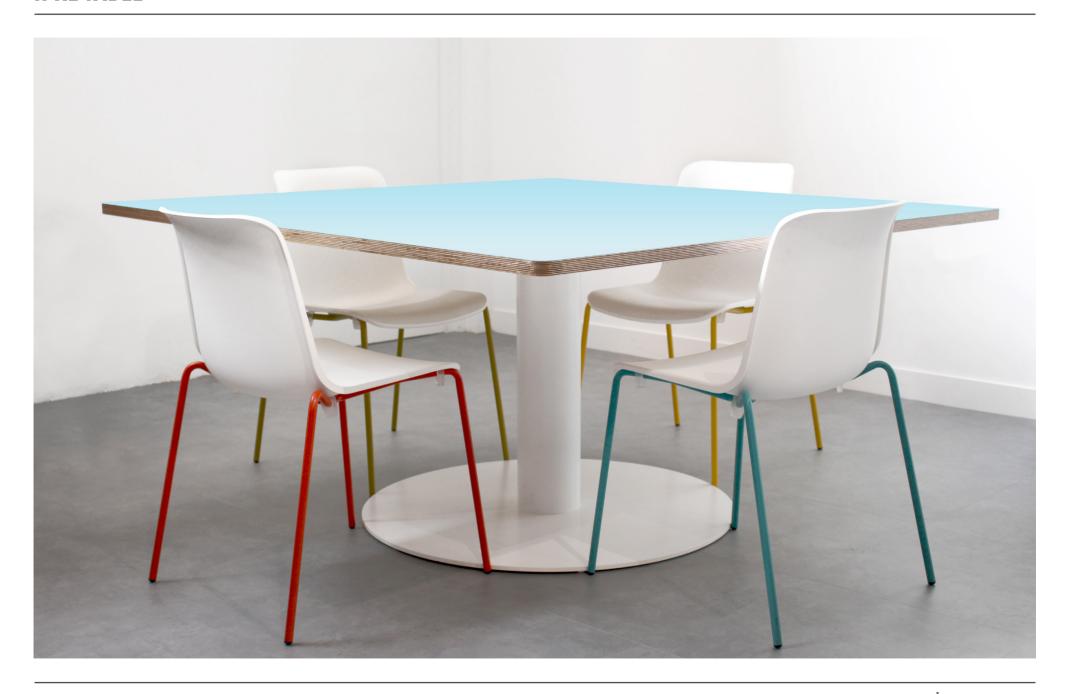

R-XL is an extremely cost effective large table for meeting rooms and dining applications.

- Non-standard top sizes and shapes also on offer.
- With natural veneer tops and powder coated bases there is a huge number of
- combinations.
- Pop-up power units are optional through the hollow central column.
- R-XL can also be fixed to the floor.

### **Top Options**

MFC - 25mm with 2mm ABS square edge

Birch Ply - 25mm square edge - Radial corners

Birch Ply - 25mm chamfered edge - Radial corners

Lino on Birch Ply - 25mm square edge - Radial corners