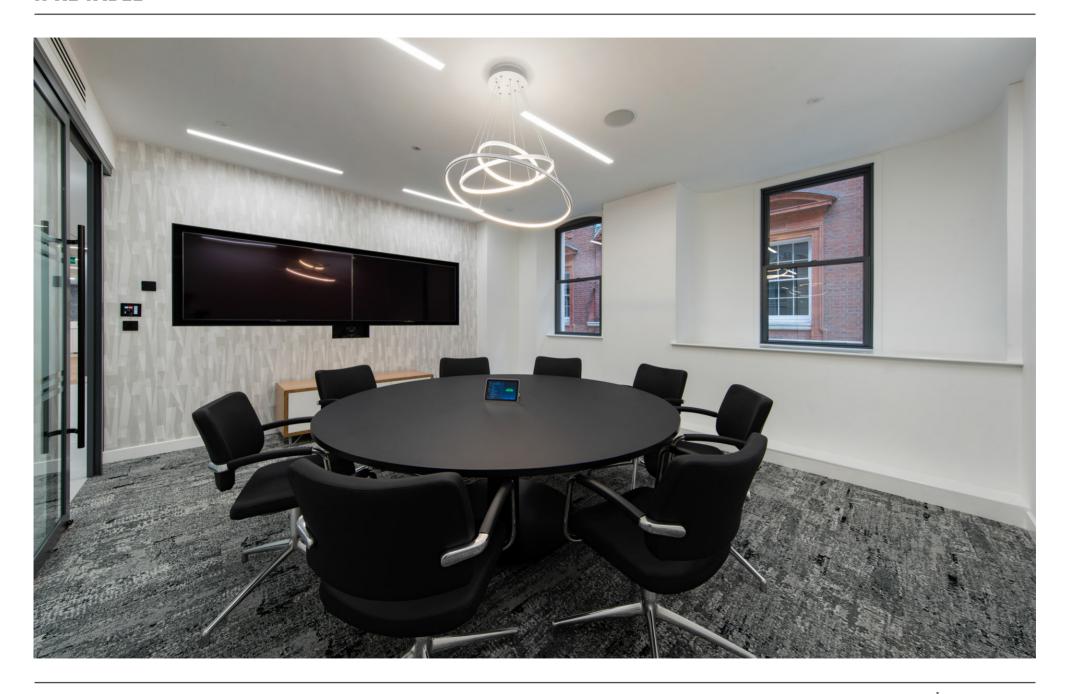

R-XL is an extremely cost effective large table for meeting rooms and dining applications.

- Non-standard top sizes and shapes also on offer.
- With natural veneer tops and powder coated bases there is a huge number of
- combinations.
- Pop-up power units are optional through the hollow central column.
- R-XL can also be fixed to the floor.