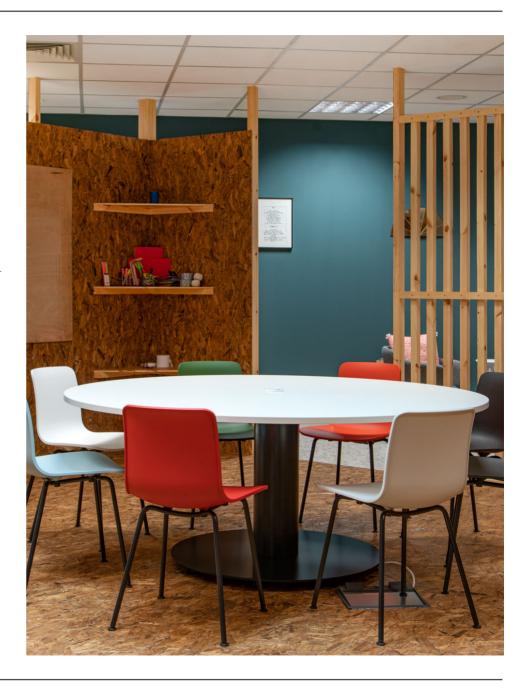

R-XL is an extremely cost effective large table for meeting rooms and dining applications.

- Non-standard top sizes and shapes also on offer.
- With natural veneer tops and powder coated bases there is a huge number of
- combinations.
- Pop-up power units are optional through the hollow central column.
- R-XL can also be fixed to the floor.

#### Dimensions (in mm)

Square 1200 x 1200 1500 x 1500

Powder coat base as standard Round base as standard All tables are 740mm high as standard