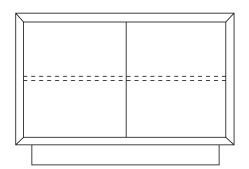

Available in MFC, Laminate and Veneer.

Option for mitered corners when choosing a veneer finish.

Available with 2, 3 or 4 doors.

Choice of leg or plinth base.

Option for back-painted glass tops, wine cooler and fridge.

Option for touch latch or polished handles.

British Design

British Made

10 year guarantee

Family of products

Dimensions (in mm)

**1065** x **600** x **750** Leg or **Plinth** base

**1565 x 600 x 750 Leg** or Plinth base

**2065 x 600 x 750** Leg or **Plinth** base

MFC & FENIX (non-mitred joint)

Veneer (mitred joint)