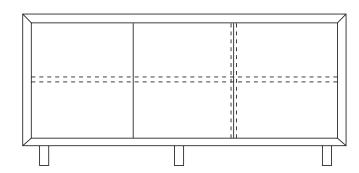

Available in MFC, Laminate and Veneer.

Option for mitered corners when choosing a veneer finish.

Available with 2, 3 or 4 doors.

Choice of leg or plinth base.

Option for back-painted glass tops, wine cooler and fridge.

Option for touch latch or polished handles.

British Design

British Made

10 year guarantee

Family of products

Dimensions (in mm)

**1065** x **600** x **750** Leg or **Plinth** base

**1565 x 600 x 750 Leg** or Plinth base

**2065 x 600 x 750** Leg or **Plinth** base

MFC & FENIX (non-mitred joint)

Veneer (mitred joint)