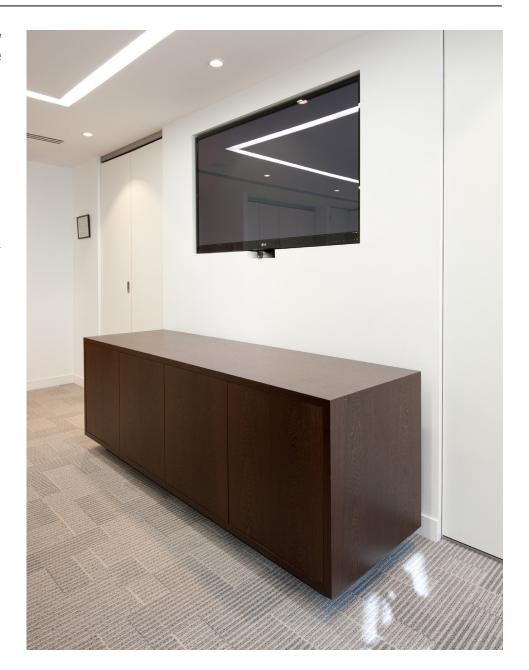

The Nimbus credenza is a functional and modern storage solution for meeting and boardrooms. It's equally suitable for areas which aren't necessarily client-facing. It combines well with our Nimbus table range and can be matched with the same finish.

Available in MFC, Laminate and Veneer.

Option for mitered corners when choosing a veneer finish.

Available with 2, 3 or 4 doors.

Choice of leg or plinth base.

Option for back-painted glass tops, wine cooler and fridge.

Option for touch latch or polished handles.

British Design

British Made

10 year guarantee

Family of products

Dimensions (in mm)

**1065** x **600** x **750** Leg or **Plinth** base

**1565 x 600 x 750 Leg** or Plinth base

**2065 x 600 x 750** Leg or **Plinth** base

MFC & FENIX (non-mitred joint)

Veneer (mitred joint)