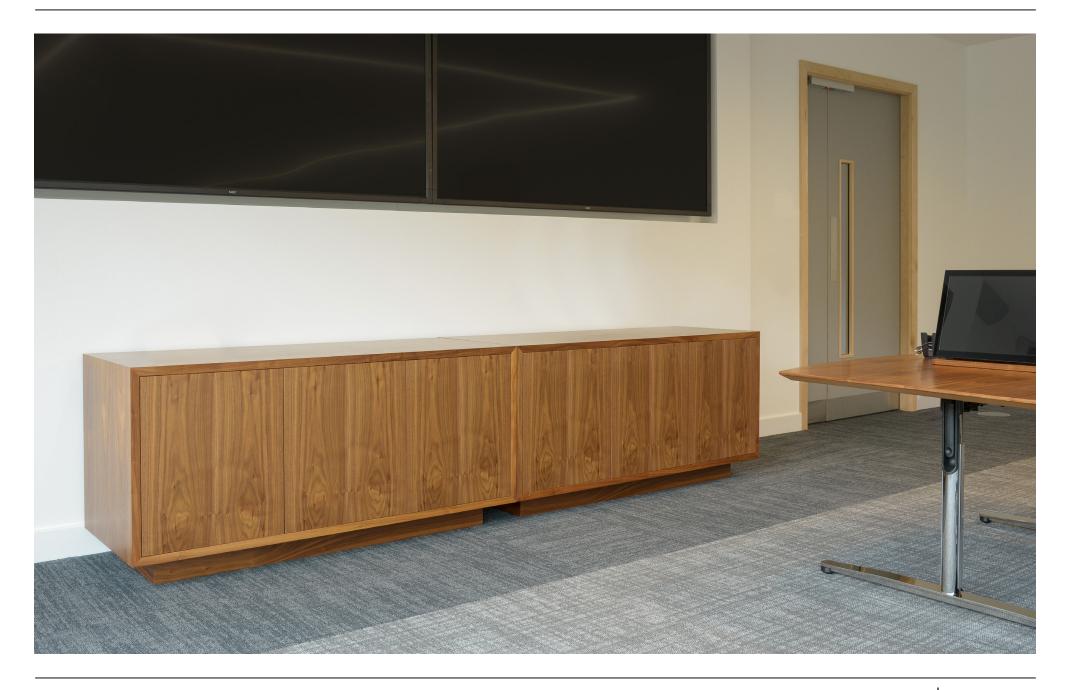

The Nimbus credenza is a functional and modern storage solution for meeting and boardrooms. It's equally suitable for areas which aren't necessarily client-facing. It combines well with our Nimbus table range and can be matched with the same finish.

Available in MFC, Laminate and Veneer.

Option for mitered corners when choosing a veneer finish.

Available with 2, 3 or 4 doors.

Choice of leg or plinth base.

Option for back-painted glass tops, wine cooler and fridge.

Option for touch latch or polished handles.

British Design

British Made

10 year guarantee

Family of products

Dimensions (in mm)

**1065** x **600** x **750** Leg or **Plinth** base

**1565 x 600 x 750 Leg** or Plinth base