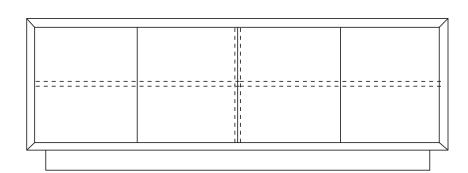

Available in MFC, Laminate and Veneer.

Option for mitered corners when choosing a veneer finish.

Available with 2, 3 or 4 doors.

Choice of leg or plinth base.

Option for back-painted glass tops, wine cooler and fridge.

Option for touch latch or polished handles.

British Design

British Made

10 year guarantee

Family of products

Dimensions (in mm)

**1065** x **600** x **750** Leg or **Plinth** base

**1565 x 600 x 750 Leg** or Plinth base

**2065 x 600 x 750** Leg or **Plinth** base

MFC & FENIX (non-mitred joint)

Veneer (mitred joint)