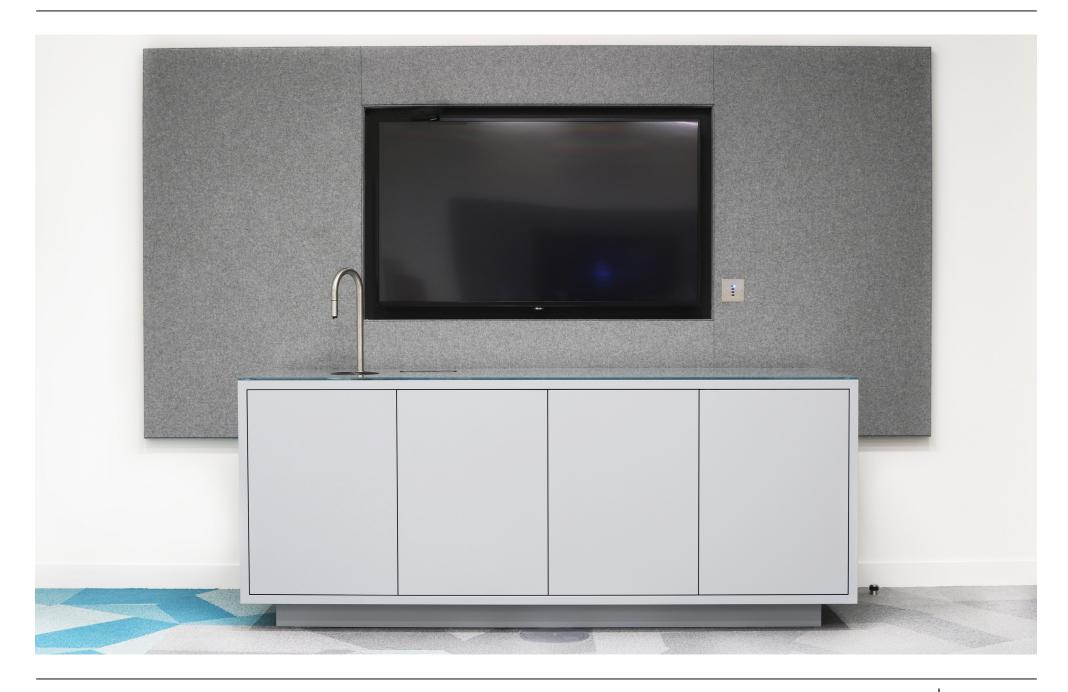

The Nimbus credenza is a functional and modern storage solution for meeting and boardrooms. It's equally suitable for areas which aren't necessarily client-facing. It combines well with our Nimbus table range and can be matched with the same finish.

Available in MFC, Laminate and Veneer.

Option for mitered corners when choosing a veneer finish.

Available with 2, 3 or 4 doors.

Choice of leg or plinth base.

Option for back-painted glass tops, wine cooler and fridge.

Option for touch latch or polished handles.

British Design

British Made

10 year guarantee

Family of products

Dimensions (in mm)

**1065** x **600** x **750** Leg or **Plinth** base

**1565 x 600 x 750 Leg** or Plinth base