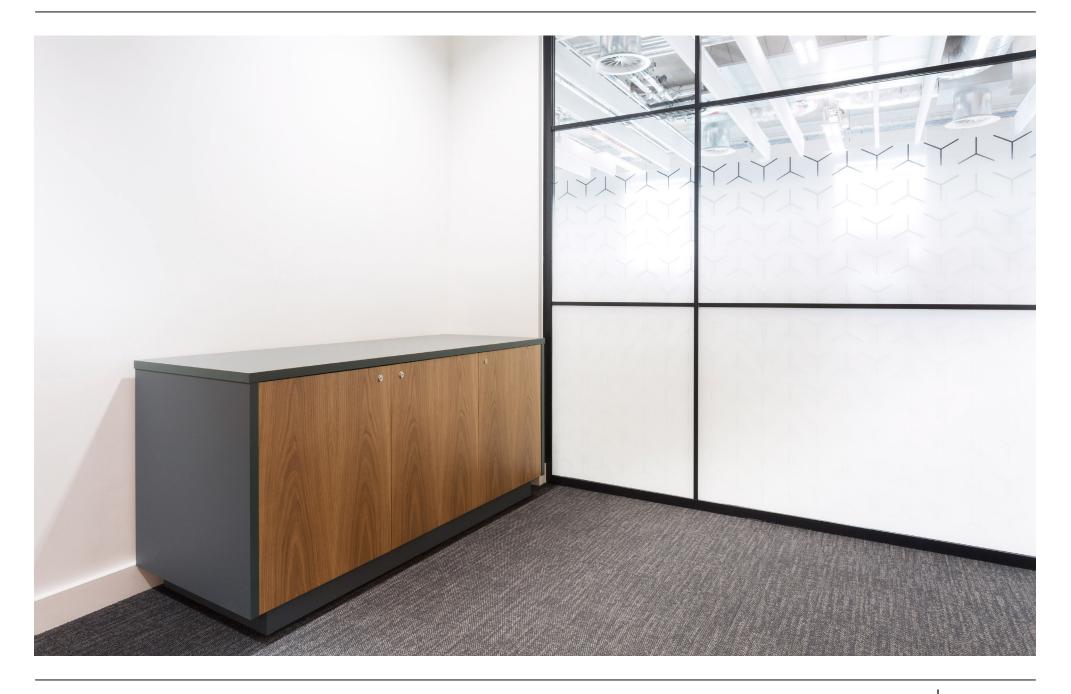

The Nimbus credenza is a functional and modern storage solution for meeting and boardrooms. It's equally suitable for areas which aren't necessarily client-facing. It combines well with our Nimbus table range and can be matched with the same finish.

Available in MFC, Laminate and Veneer.

Option for mitered corners when choosing a veneer finish.

Available with 2, 3 or 4 doors.

Choice of leg or plinth base.

Option for back-painted glass tops, wine cooler and fridge.

Option for touch latch or polished handles.

British Design

British Made

10 year guarantee

Family of products

Dimensions (in mm)

**1065** x **600** x **750** Leg or **Plinth** base

**1565 x 600 x 750 Leg** or Plinth base