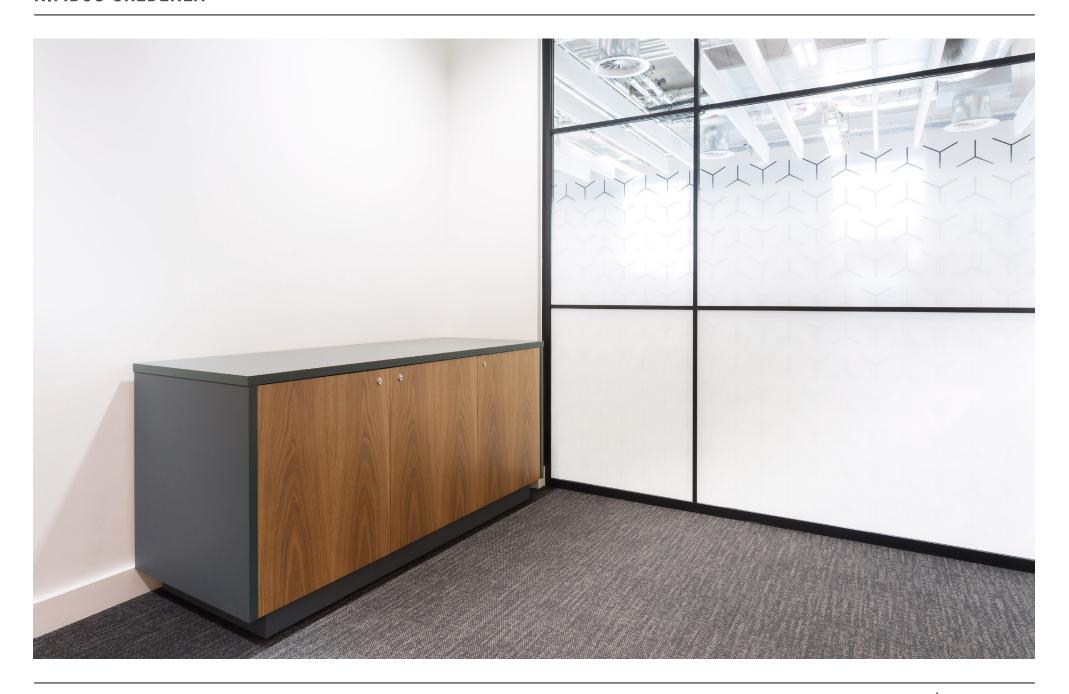

## NIMBUS CREDENZA

The Nimbus credenza is a functional and modern storage solution for meeting and boardrooms. It's equally suitable for areas which aren't necessarily client-facing. It combines well with our Nimbus table range and can be matched with the same finish.

Available in MFC. Laminate and Veneer.

Option for mitered corners when choosing a veneer finish.

Available with 2, 3 or 4 doors.

Choice of leg or plinth base.

Option for back-painted glass tops, wine cooler and fridge.

Option for touch latch or polished handles.

British Design

British Made

10 year guarantee

Family of products