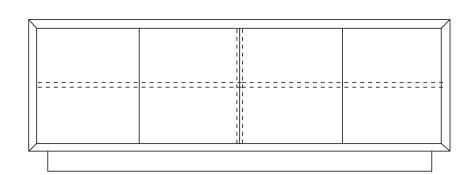

Available in MFC. Laminate and Veneer.

Option for mitered corners when choosing a veneer finish.

Available with 2, 3 or 4 doors.

Choice of leg or plinth base.

Option for back-painted glass tops, wine cooler and fridge.

Option for touch latch or polished handles.

British Design

British Made

10 year guarantee

Family of products

## **NIMBUS CREDENZA**

Dimensions (in mm)

 $1065 \times 550 \times 750$ Leg or Plinth base

 $1565 \times 550 \times 750$ Leg or Plinth base

 $2065 \times 550 \times 750$ Leg or Plinth base