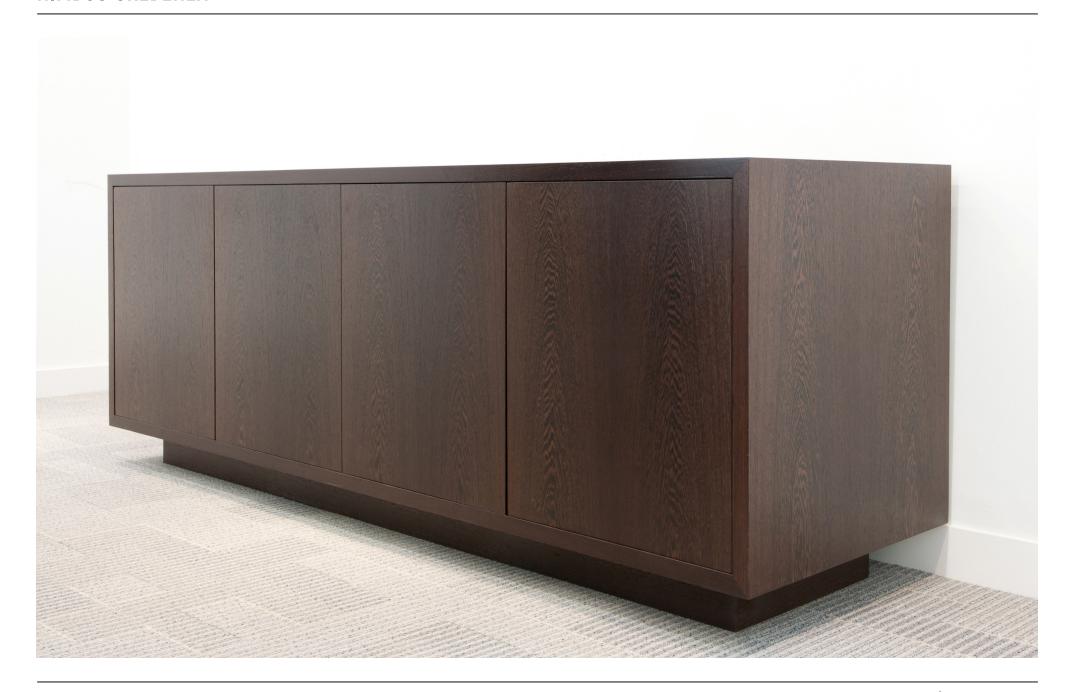

## NIMBUS CREDENZA

The Nimbus credenza is a functional and modern storage solution for meeting and boardrooms. It's equally suitable for areas which aren't necessarily client-facing. It combines well with our Nimbus table range and can be matched with the same finish.

Available in MFC. Laminate and Veneer.

Option for mitered corners when choosing a veneer finish.

Available with 2, 3 or 4 doors.

Choice of leg or plinth base.

Option for back-painted glass tops, wine cooler and fridge.

Option for touch latch or polished handles.

British Design

British Made

10 year guarantee

Family of products