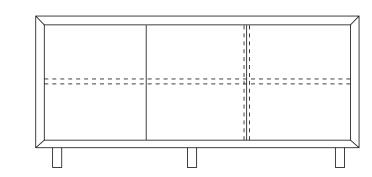

Available in MFC. Laminate and Veneer.

Option for mitered corners when choosing a veneer finish.

Available with 2, 3 or 4 doors.

Choice of leg or plinth base.

Option for back-painted glass tops, wine cooler and fridge.

Option for touch latch or polished handles.

British Design

British Made

10 year guarantee

Family of products

## **NIMBUS CREDENZA**

Dimensions (in mm)

 $1065 \times 550 \times 750$ Leg or Plinth base

 $1565 \times 550 \times 750$ Leg or Plinth base

 $2065 \times 550 \times 750$ Leg or Plinth base