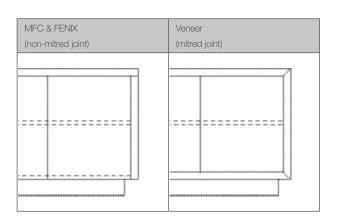

Available in MFC. Laminate and Veneer.

Option for mitered corners when choosing a veneer finish.

Available with 2, 3 or 4 doors.

Choice of leg or plinth base.

Option for back-painted glass tops, wine cooler and fridge.