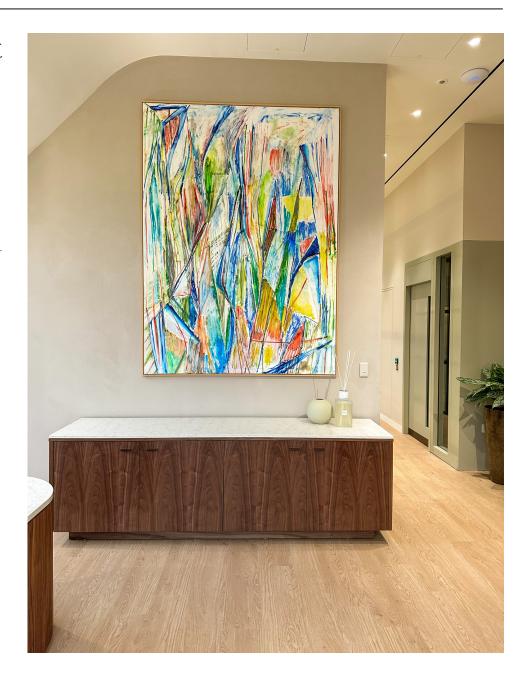

## NIMBUS CREDENZA

The Nimbus credenza is a functional and modern storage solution for meeting and boardrooms. It's equally suitable for areas which aren't necessarily client-facing. It combines well with our Nimbus table range and can be matched with the same finish.

Available in MFC. Laminate and Veneer.

Option for mitered corners when choosing a veneer finish.

Available with 2, 3 or 4 doors.

Choice of leg or plinth base.

Option for back-painted glass tops, wine cooler and fridge.

Option for touch latch or polished handles.

British Design

British Made

10 year guarantee

Family of products