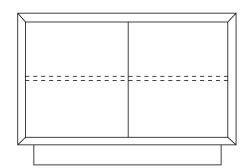

Available in MFC. Laminate and Veneer.

Option for mitered corners when choosing a veneer finish.

Available with 2, 3 or 4 doors.

Choice of leg or plinth base.

Option for back-painted glass tops, wine cooler and fridge.

Option for touch latch or polished handles.

British Design

British Made

10 year guarantee

Family of products

## **NIMBUS CREDENZA**

Dimensions (in mm)

 $1065 \times 550 \times 750$ Leg or Plinth base

 $1565 \times 550 \times 750$ Leg or Plinth base

 $2065 \times 550 \times 750$ Leg or Plinth base