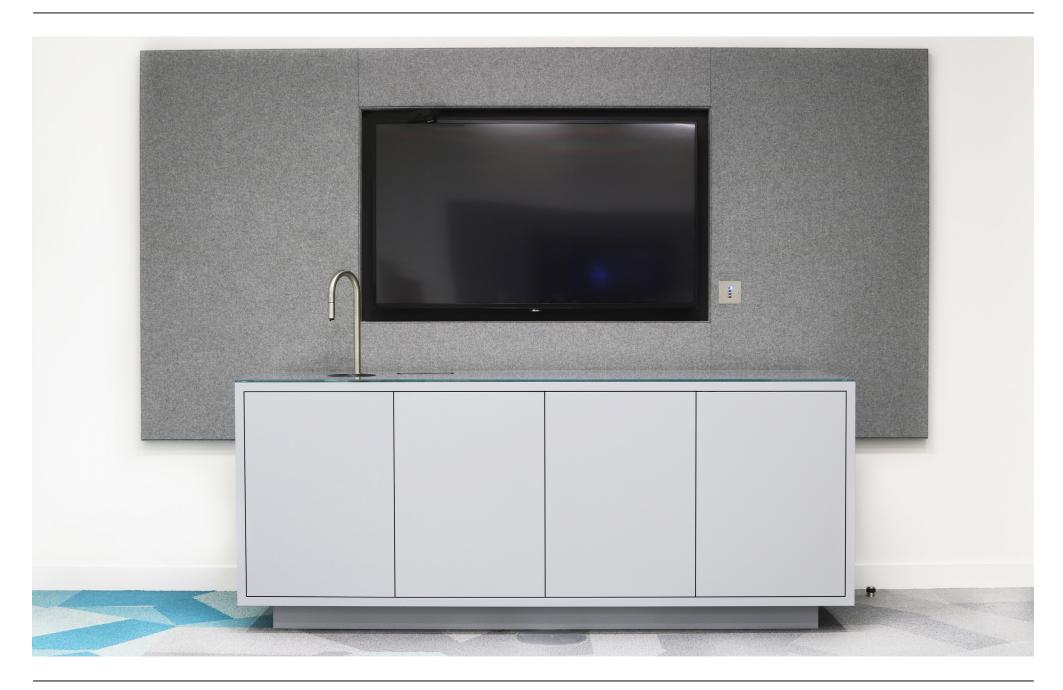

## NIMBUS CREDENZA

The Nimbus credenza is a functional and modern storage solution for meeting and boardrooms. It's equally suitable for areas which aren't necessarily client-facing. It combines well with our Nimbus table range and can be matched with the same finish.

Available in MFC. Laminate and Veneer.

Option for mitered corners when choosing a veneer finish.

Available with 2, 3 or 4 doors.

Choice of leg or plinth base.

Option for back-painted glass tops, wine cooler and fridge.

Option for touch latch or polished handles.

British Design

British Made

10 year guarantee

Family of products