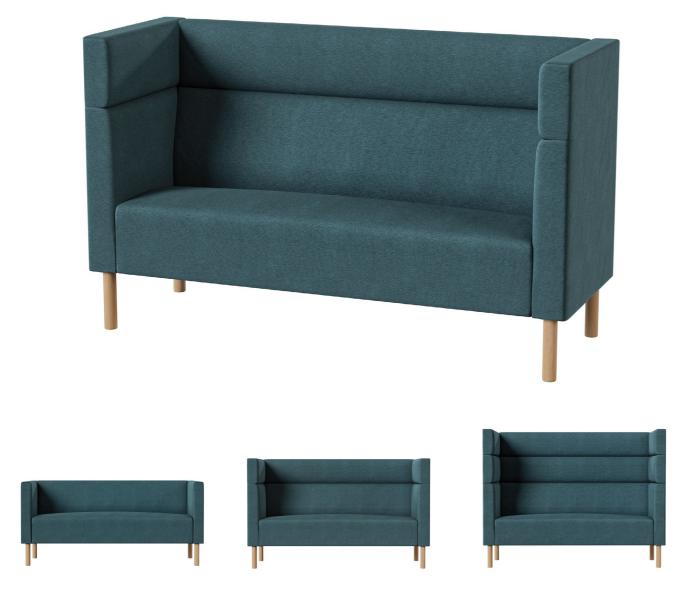

# Meeter Sofa

Work sofa

Design: Argo Tamm





### Dimensions

**Meeter Sofa** 





S-3/H2

Seat depth: 45 cm All dimensions provided in centimetres.

## Product information

Applies to all Meeter series products

**Plug-in option** 

Frame

Solid wood and plywood

#### Upholstery

Seats and backrest have durable and fireproof HR foam; seat cushions and backrest pillows are fixed

#### Legs

Powder-coated metal: matte black RAL 9005; anti-slip soles (optional) Socket option, wooden legs.

Modularity

Modules can be connected together

#### Additional Information

The cover fabric is not removable; wide range of cover materials, including flame-retardant textiles; custom lengths available

Keep it simple with Meeter.

#### **Standard Fabric Collection**

#### Accessories Additional table T-330

Material: innovative Valchromat mdf, hi