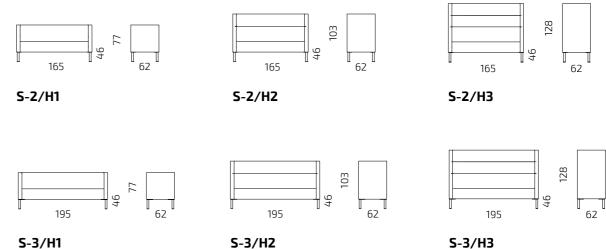

### Dimensions

**Meeter Sofa** 

S-3/H2

Seat depth: 45 cm All dimensions provided in centimetres.