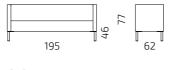

### Dimensions

**Meeter Sofa** 

S-3/H2

Seat depth: 45 cm All dimensions provided in centimetres.