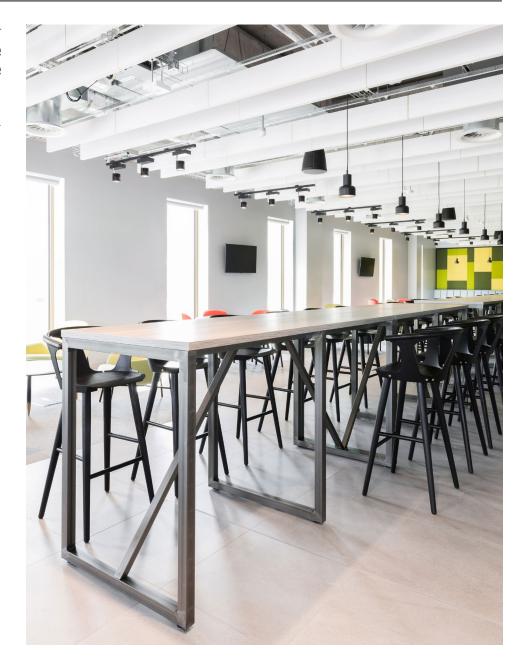

An honest table suited to informal meetings and eating. Frank features a choice of either black or clear powder coated box-steel frames and two top options; reclaimed scaffolding planks, and premium tactile oak laminate -'Halifax Oak'. Available at standard and poser height. The standard height table is available with matching benches.