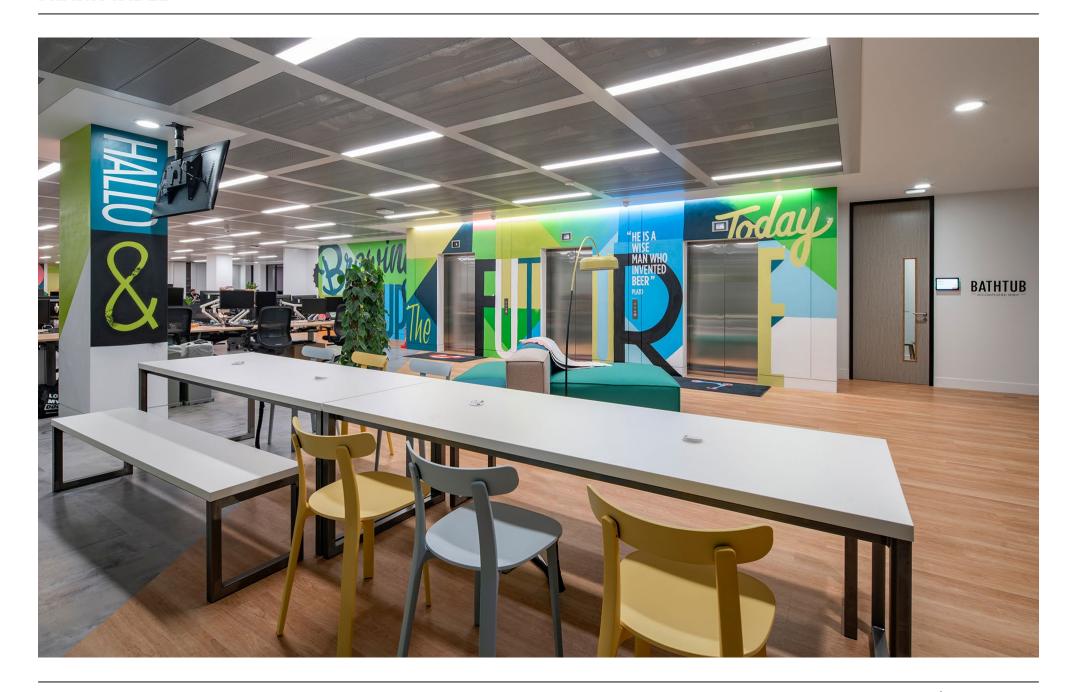

An honest table suited to informal meetings and eating. Frank features a choice of either black or clear powder coated box-steel frames and two top options; reclaimed scaffolding planks, and premium tactile oak laminate -'Halifax Oak'. Available at standard and poser height. The standard height table is available with matching benches.

British design

British made

10 year guarantee

Matching bench

Power & data compatible

Standard and poser height

Dimensions (in mm) Bench Table width 300 width 800 length 1050 / 1250 / 1450 / 1650 / 1850 length 1200 / 1400 / 1600 / 1800 / 2000 height 460 height 740 / 1050 Bench with seat pad width 300 length 1050 / 1250 / 1450 / 1650 / 1850 height 460 Reclaimed Scaffolding Halifax Oak