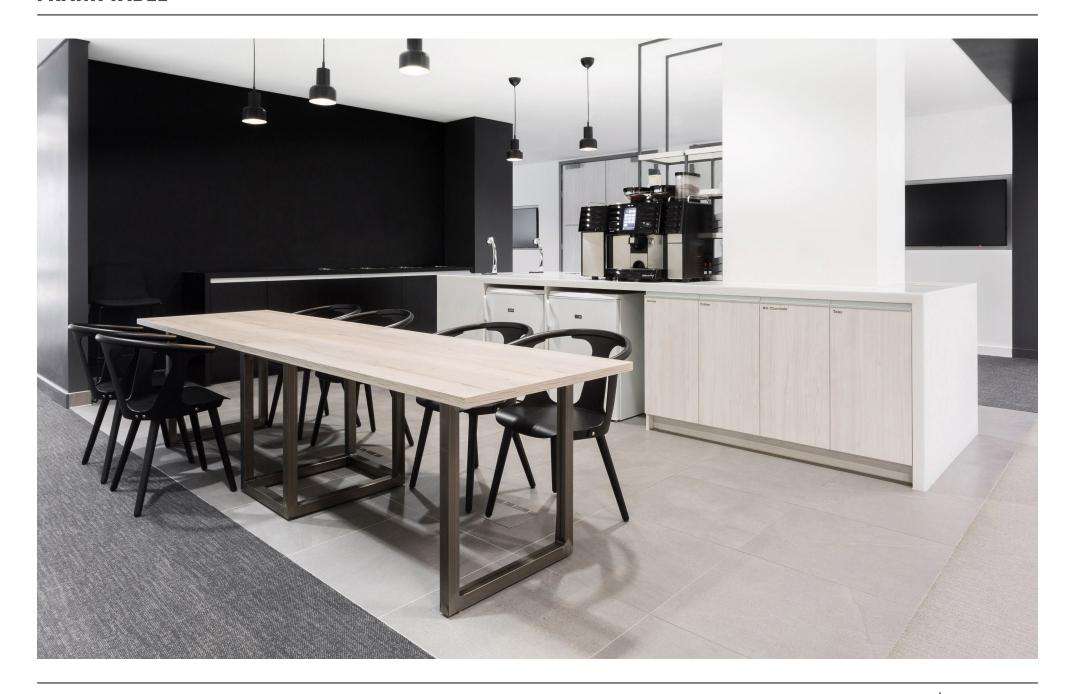

An honest table suited to informal meetings and eating. Frank features a choice of either black or clear powder coated box-steel frames and two top options; reclaimed scaffolding planks, and premium tactile oak laminate -'Halifax Oak'. Available at standard and poser height. The standard height table is available with matching benches.