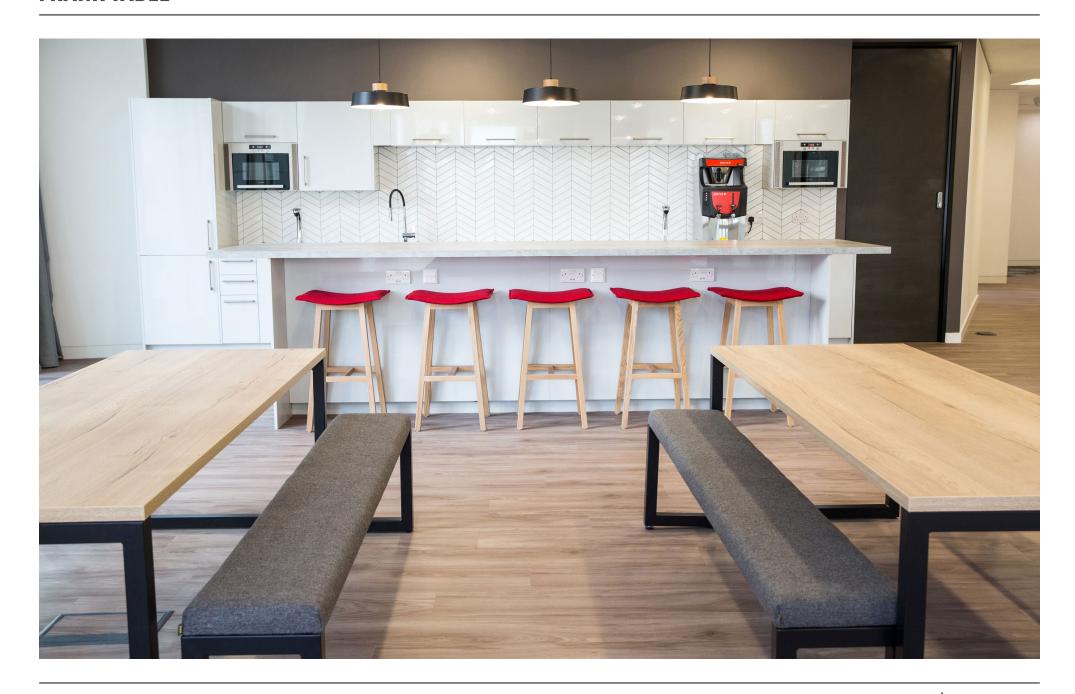

An honest table suited to informal meetings and eating. Frank features a choice of either black or clear powder coated box-steel frames and two top options; reclaimed scaffolding planks, and premium tactile oak laminate -'Halifax Oak'. Available at standard and poser height. The standard height table is available with matching benches.

British design

British made

10 year guarantee

Matching bench

Power & data compatible

Standard and poser height

Dimensions (in mm) Bench Table width 300 width 800 length 1050 / 1250 / 1450 / 1650 / 1850 length 1200 / 1400 / 1600 / 1800 / 2000 height 460 height 740 / 1050 Bench with seat pad width 300 length 1050 / 1250 / 1450 / 1650 / 1850 height 460 Reclaimed Scaffolding Halifax Oak