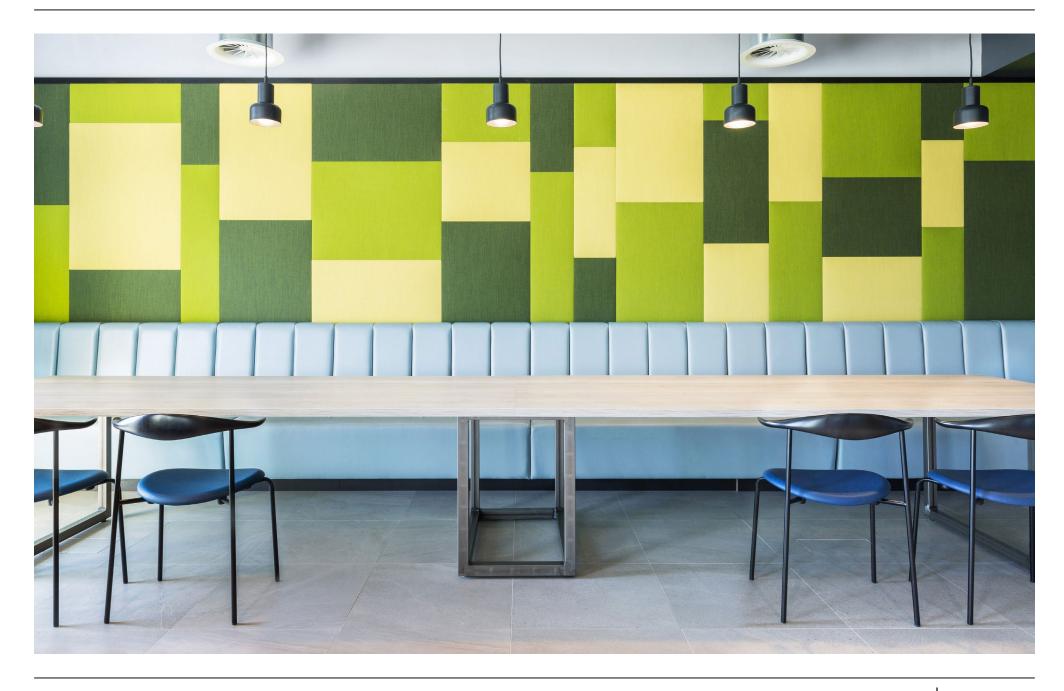

An honest table suited to informal meetings and eating. Frank features a choice of either black or clear powder coated box-steel frames and two top options; reclaimed scaffolding planks, and premium tactile oak laminate -'Halifax Oak'. Available at standard and poser height. The standard height table is available with matching benches.