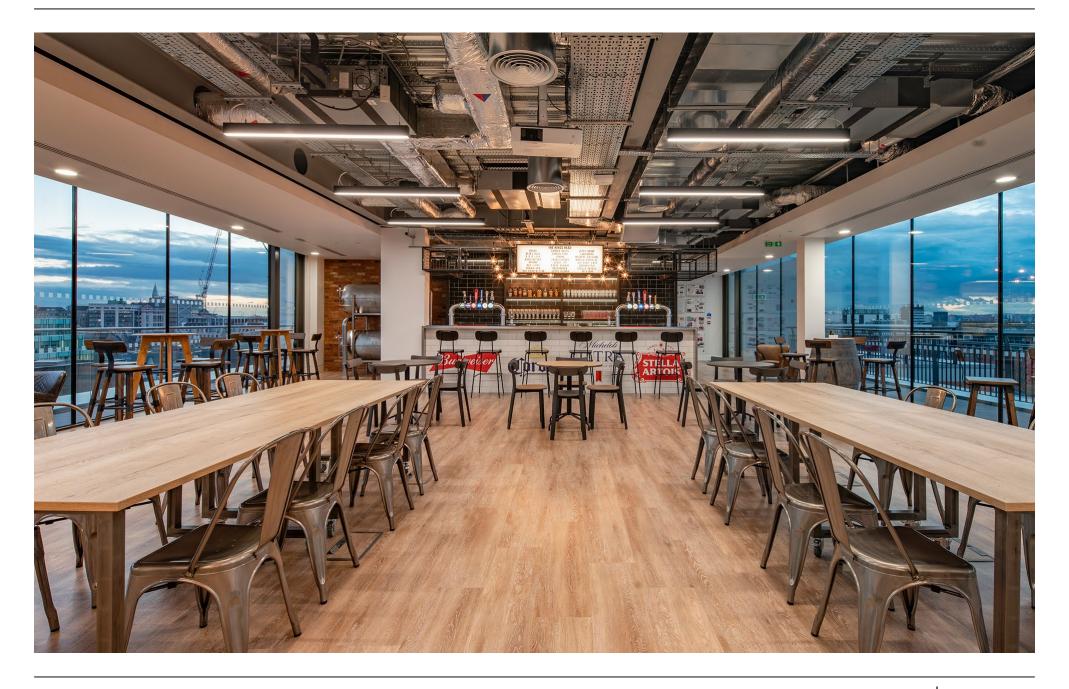

An honest table suited to informal meetings and eating. Frank features a choice of either black or clear powder coated box-steel frames and two top options; reclaimed scaffolding planks, and premium tactile oak laminate -'Halifax Oak'. Available at standard and poser height. The standard height table is available with matching benches.