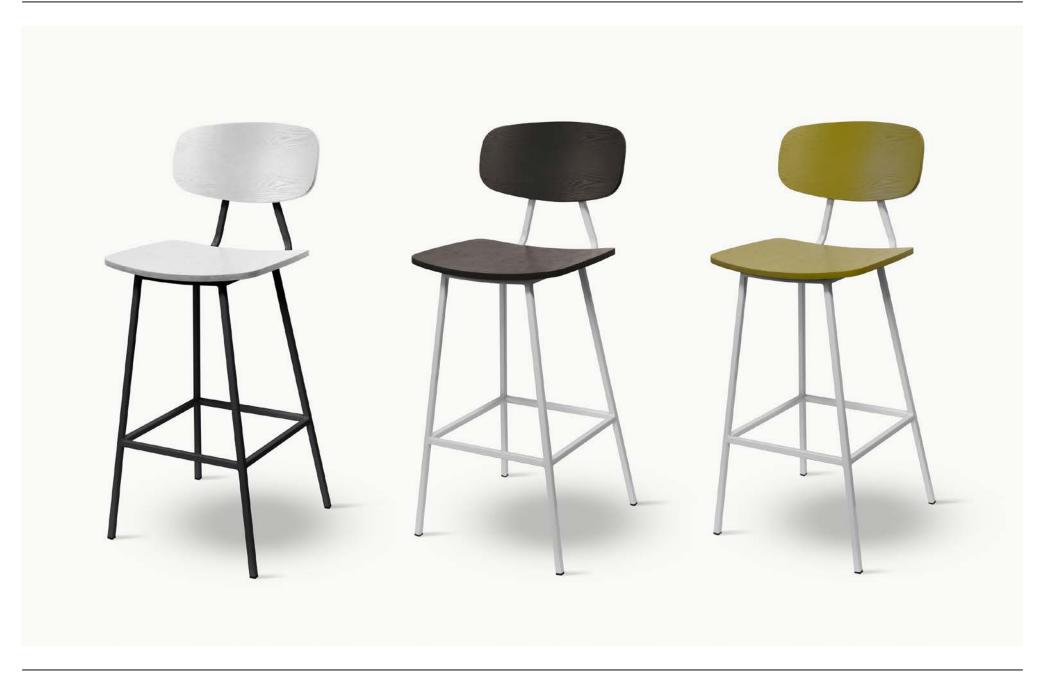

## **FLORENCE**

Florence chairs and stools make a bold statement in any cafe or breakout area. The robust box-steel frame and veneered seat and back can be fully customised by applying powder coats and lacquers.

Family of products

10 year guarantee

Lacquers available

FLORENCE CHAIR SEAT HEIGHT 460 OVERALL WIDTH 540 OVERALL DEPTH 540 OVERALL HEIGHT 810

FLORENCE STOOL SEAT HEIGHT 730 OVERALL WIDTH 450 OVERALL DEPTH 470 OVERALL HEIGHT 1060