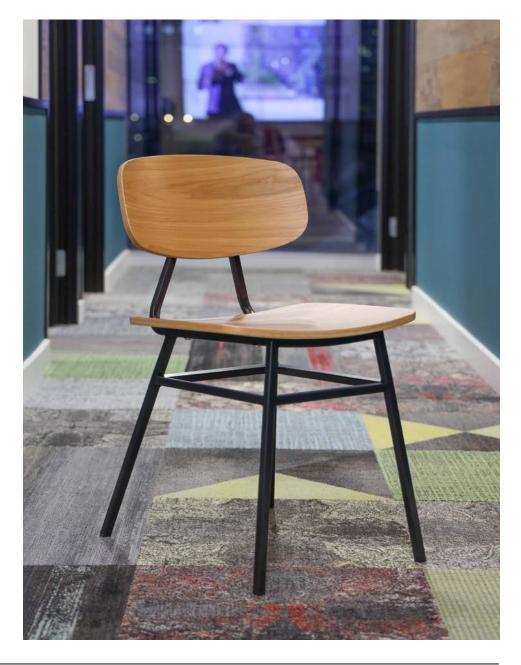

## **FLORENCE**

Florence chairs and stools make a bold statement in any cafe or breakout area. The robust box-steel frame and veneered seat and back can be fully customised by applying powder coats and lacquers.