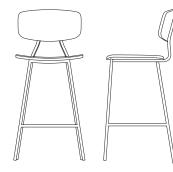

## **FLORENCE**

Florence chairs and stools make a bold statement in any cafe or breakout area. The robust box-steel frame and veneered seat and back can be fully customised by applying powder coats and lacquers.

Family of products

10 year guarantee

Lacquers available

FLORENCE CHAIR SEAT HEIGHT 460 OVERALL WIDTH 540 OVERALL DEPTH 540 OVERALL HEIGHT 810

FLORENCE STOOL SEAT HEIGHT 730 OVERALL WIDTH 450 OVERALL DEPTH 470 OVERALL HEIGHT 1060