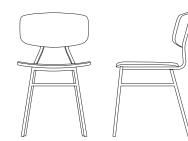

## **FLORENCE**

Florence chairs and stools make a bold statement in any cafe or breakout area. The robust box-steel frame and veneered seat and back can be fully customised by applying powder coats and lacquers.

Family of products

10 year guarantee

Lacquers available

FLORENCE CHAIR SEAT HEIGHT 460 OVERALL WIDTH 540 OVERALL DEPTH 540 OVERALL HEIGHT 810

FLORENCE STOOL SEAT HEIGHT 730 OVERALL WIDTH 450 OVERALL DEPTH 470 OVERALL HEIGHT 1060