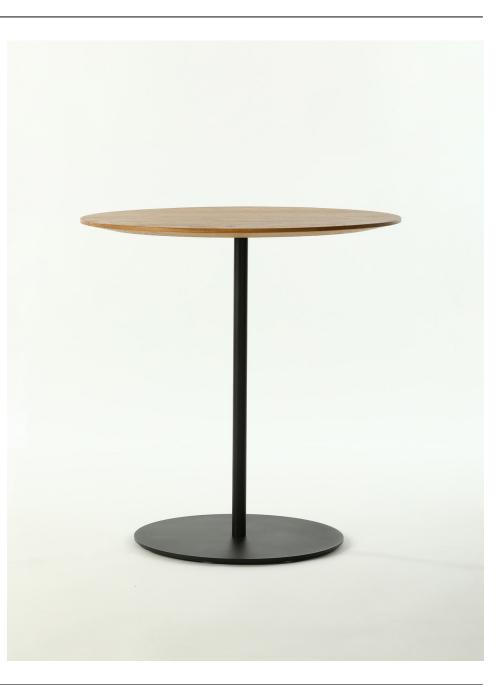

Introducing Dot, the stylish and functional table designed to elevate any workspace or communal area. Crafted with a 20mm edge solid oak top, Dot exudes a sense of warmth and sophistication that complements any interior design scheme.

Dot is not just aesthetically pleasing but also built to last, making it the perfect choice for high-traffic areas in commercial settings. Its sturdy construction and durable materials ensure that it can withstand the wear and tear of daily use while maintaining its elegant appearance.