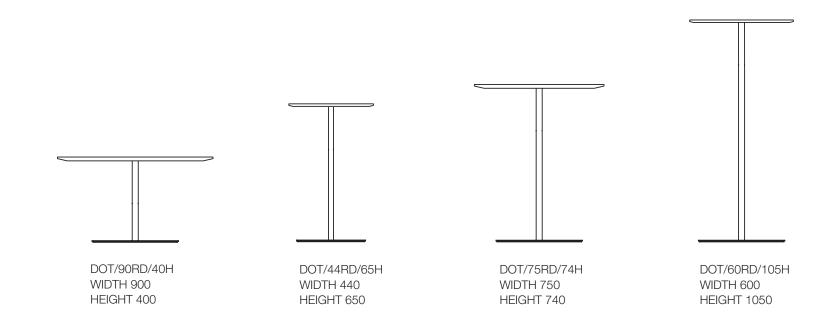

Available in four different heights, Dot offers versatility. Whether you need a low coffee table for a casual seating area or a tall standing table for collaborative work sessions, Dot has got you covered.

British Design

Four heights available

10 year guarantee