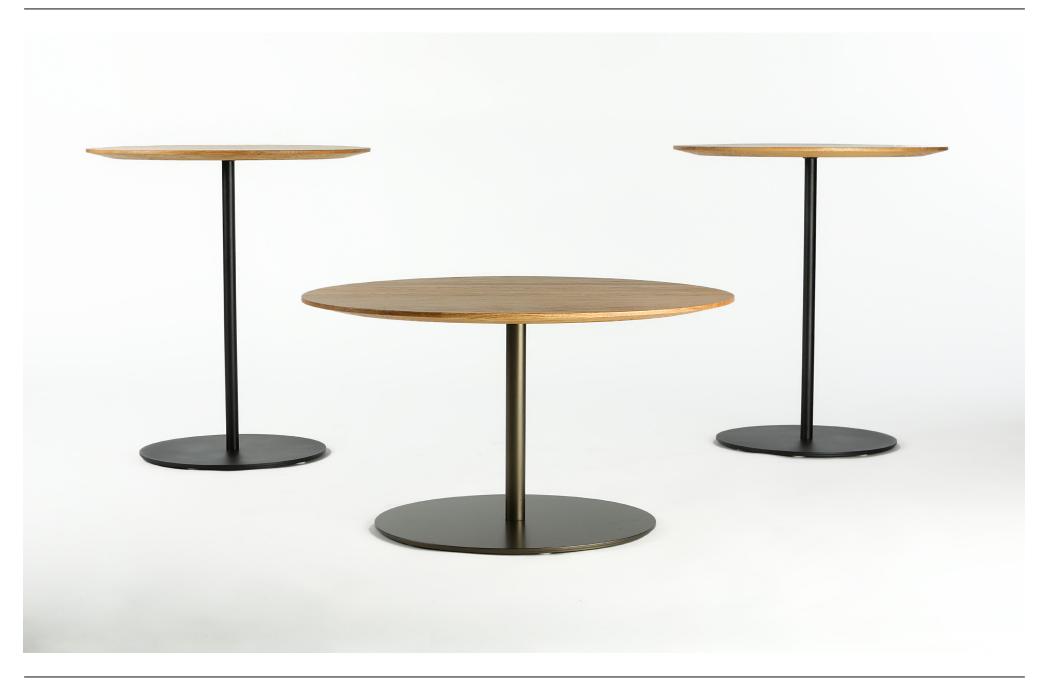

Available in four different heights, Dot offers versatility. Whether you need a low coffee table for a casual seating area or a tall standing table for collaborative work sessions, Dot has got you covered.