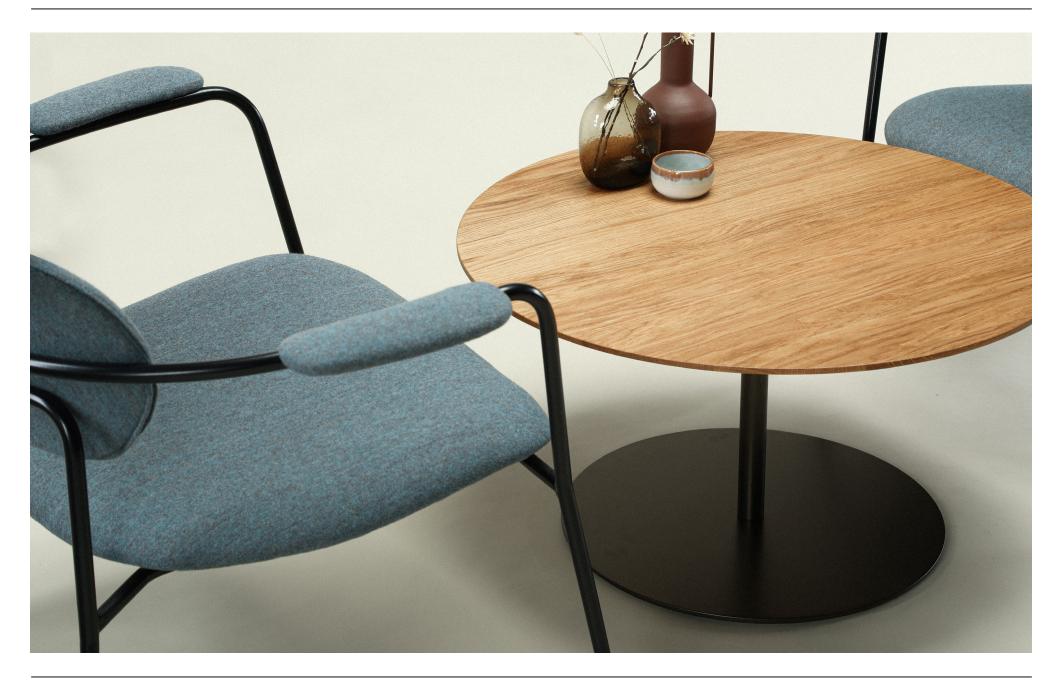

Introducing Dot, the stylish and functional table designed to elevate any workspace or communal area. Crafted with a 20mm edge solid oak top, Dot exudes a sense of warmth and sophistication that complements any interior design scheme.

Dot is not just aesthetically pleasing but also built to last, making it the perfect choice for high-traffic areas in commercial settings. Its sturdy construction and durable materials ensure that it can withstand the wear and tear of daily use while maintaining its elegant appearance.