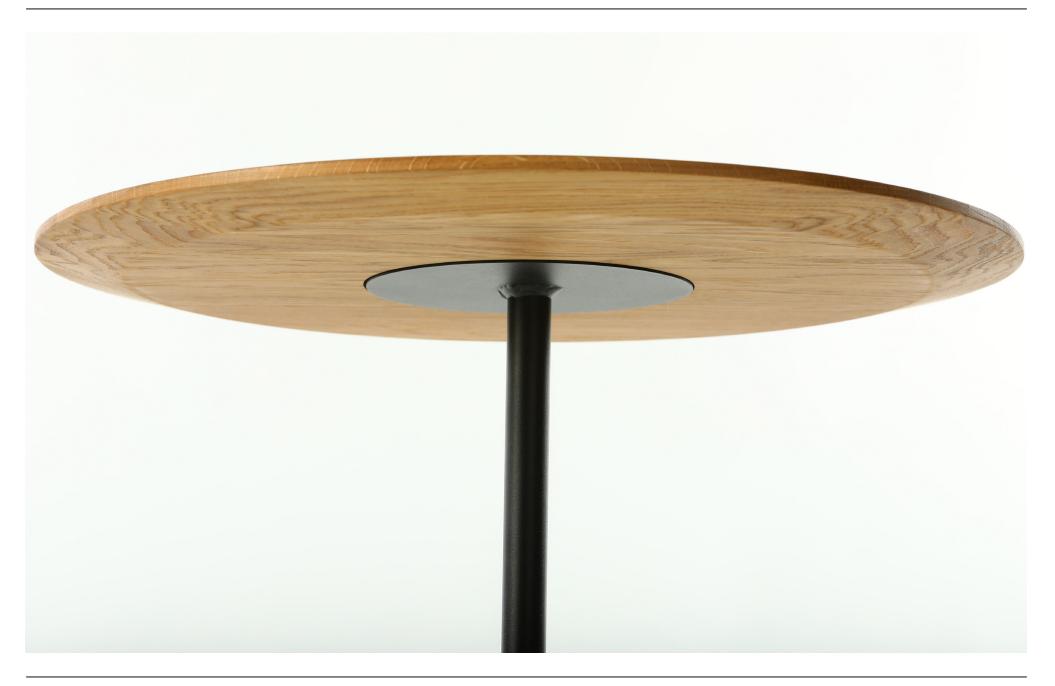

Introducing Dot, the stylish and functional table designed to elevate any workspace or communal area. Crafted with a 20mm edge solid oak top, Dot exudes a sense of warmth and sophistication that complements any interior design scheme.