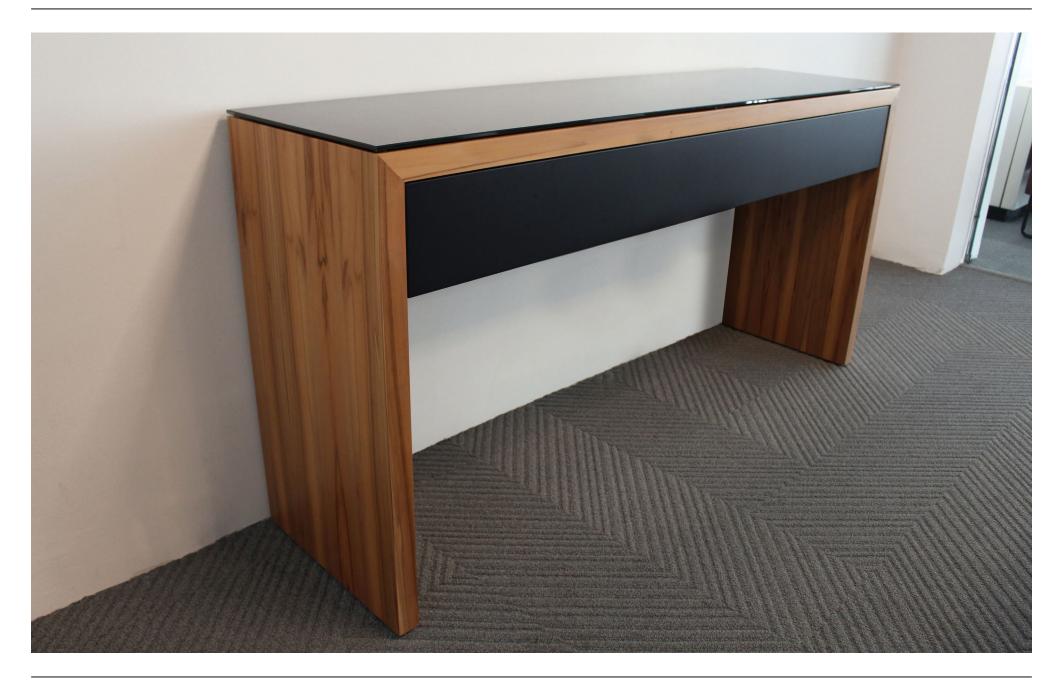

Console is a range of side tables that has been designed as a neat alternative to the traditional credenza. When AV is not needed and space is at a premium, Console gives you the opportunity to add compact storage and a serving platform to any meeting room or boardroom.

Available in lacquer, veneer or a combination of the two. Option of matching shelf or soft close drawers. Mitred construction.

Decorative glass top available in contrasting or matching RAL colour. Costanzina table light is an optional extra. Available in a range of 10 colours.

British Design

10 year guarantee

Dimensions (in mm)

Slab ended base with adjustable levellers

**1500 x 400 x 750** Slab ended base with adjustable levellers