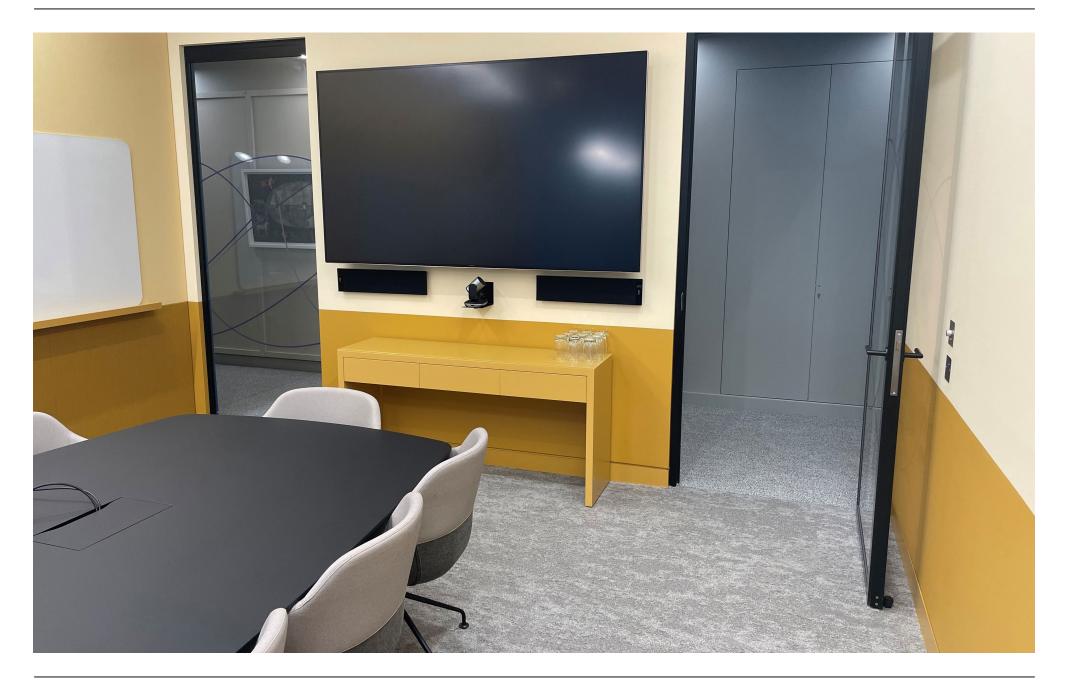

Console is a range of side tables that has been designed as a neat alternative to the traditional credenza. When AV is not needed and space is at a premium, Console gives you the opportunity to add compact storage and a serving platform to any meeting room or boardroom.