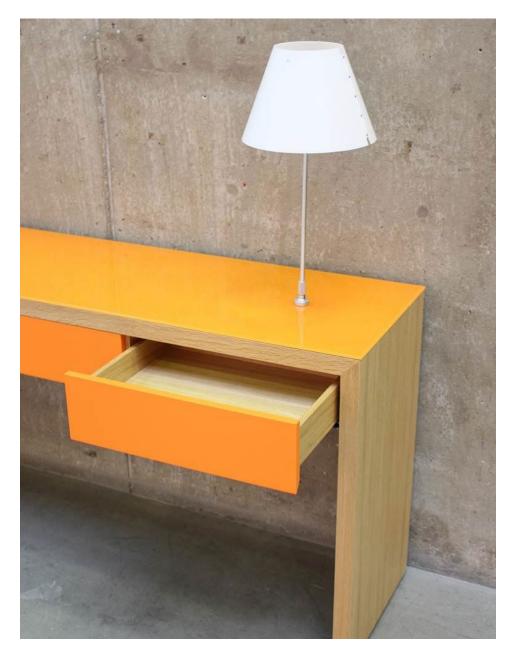

Console is a range of side tables that has been designed as a neat alternative to the traditional credenza. When AV is not needed and space is at a premium, Console gives you the opportunity to add compact storage and a serving platform to any meeting room or boardroom.

Available in lacquer, veneer or a combination of the two. Option of matching shelf or soft close drawers. Mitred construction.

Decorative glass top available in contrasting or matching RAL colour. Costanzina table light is an optional extra. Available in a range of 10 colours.