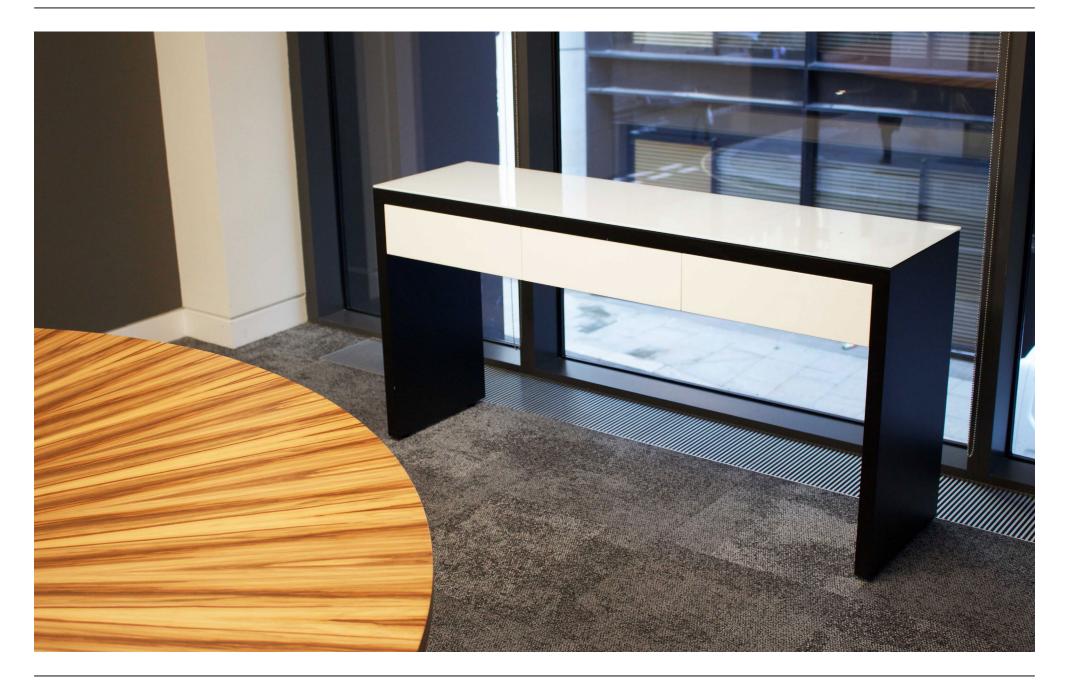

Console is a range of side tables that has been designed as a neat alternative to the traditional credenza. When AV is not needed and space is at a premium, Console gives you the opportunity to add compact storage and a serving platform to any meeting room or boardroom.

Available in lacquer, veneer or a combination of the two. Option of matching shelf or soft close drawers. Mitred construction.

Decorative glass top available in contrasting or matching RAL colour. Costanzina table light is an optional extra. Available in a range of 10 colours.

British Design

10 year guarantee

Dimensions (in mm)

Slab ended base with adjustable levellers

**1500 x 400 x 750** Slab ended base with adjustable levellers