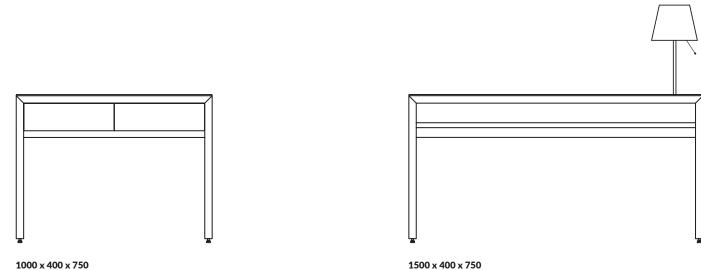

British Design

10 year guarantee

Dimensions (in mm)

Slab ended base with adjustable levellers

**1500 x 400 x 750** Slab ended base with adjustable levellers