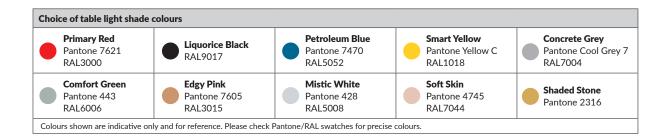

Available in lacquer, veneer or a combination of the two. Option of matching shelf or soft close drawers. Mitred construction.

Decorative glass top available in contrasting or matching RAL colour. Costanzina table light is an optional extra. Available in a range of 10 colours.