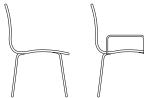

## **CASE CHAIR**

The Case chair is not only comfortable but has a beautiful and unique stitch detail that creates a linear padded feature. Available in a range of fabrics with the option of contrasting stitching. Available on 4 legs or 5 star swivel base with multi-directional castors. Available with or without arms.

DIMENSIONS (IN MM)

**OVERALL HEIGHT 810** SEAT HEIGHT 460 SEAT WIDTH 440 **OVERALL DEPTH 590** 