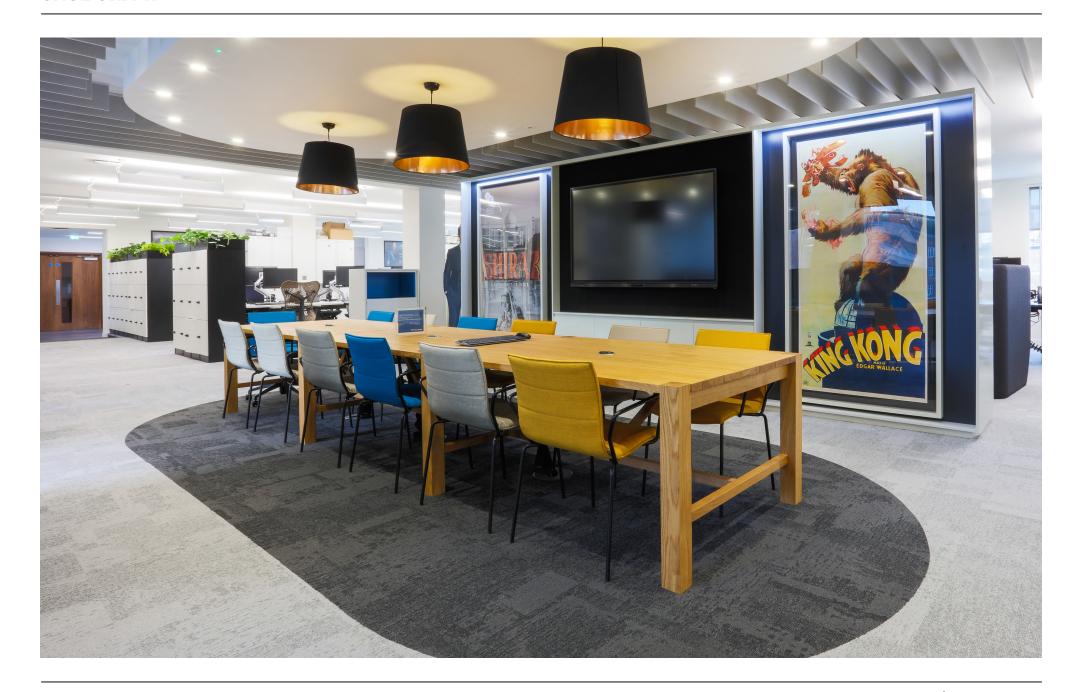

## **CASE CHAIR**

The Case chair is not only comfortable but has a beautiful and unique stitch detail that creates a linear padded feature. Available in a range of fabrics with the option of contrasting stitching. Available on 4 legs or 5 star swivel base with multi-directional castors. Available with or without arms.

British Design

British Made

Available with arms

Matching stool available

Stacking option

Upholstery options

Family of products

10 year guarantee