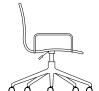

## **CASE CHAIR**

The Case chair is not only comfortable but has a beautiful and unique stitch detail that creates a linear padded feature. Available in a range of fabrics with the option of contrasting stitching. Available on 4 legs or 5 star swivel base with multi-directional castors. Available with or without arms.