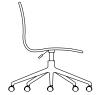

## **CASE CHAIR**

The Case chair is not only comfortable but has a beautiful and unique stitch detail that creates a linear padded feature. Available in a range of fabrics with the option of contrasting stitching. Available on 4 legs or 5 star swivel base with multi-directional castors. Available with or without arms.