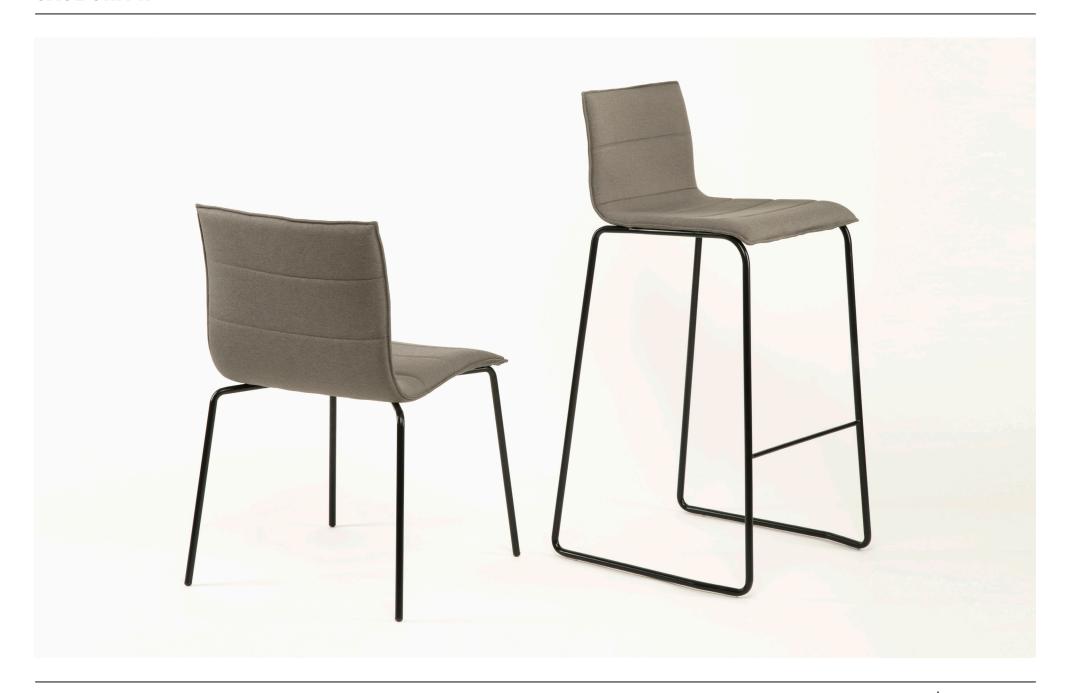

## **CASE CHAIR**

The Case chair is not only comfortable but has a beautiful and unique stitch detail that creates a linear padded feature. Available in a range of fabrics with the option of contrasting stitching. Available on 4 legs or 5 star swivel base with multi-directional castors. Available with or without arms.

British Design

British Made

Available with arms

Matching stool available

Stacking option

Upholstery options

Family of products

10 year guarantee

DIMENSIONS (IN MM)

**OVERALL HEIGHT 810** SEAT HEIGHT 460 SEAT WIDTH 440 **OVERALL DEPTH 590** 