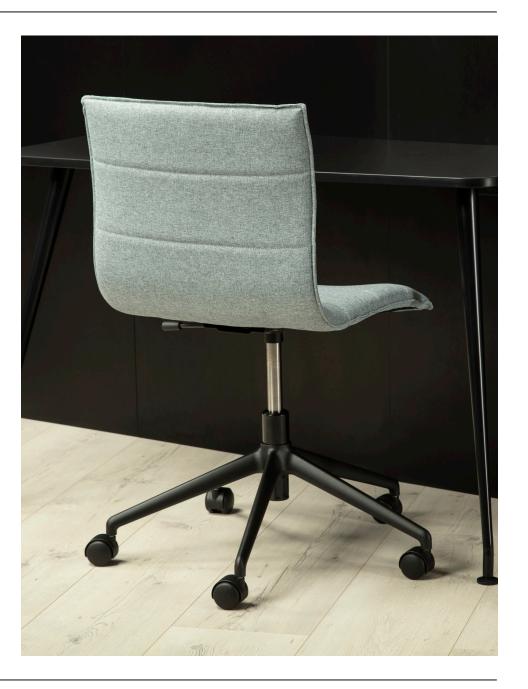

## **CASE CHAIR**

The Case chair is not only comfortable but has a beautiful and unique stitch detail that creates a linear padded feature. Available in a range of fabrics with the option of contrasting stitching. Available on 4 legs or 5 star swivel base with multi-directional castors. Available with or without arms.