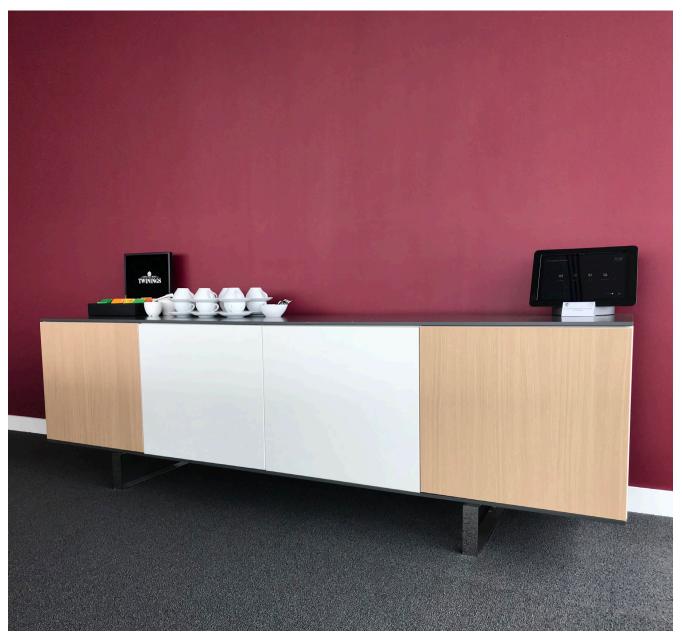

### **ALTO CREDENZA**

The Alto Credenza is a simple and cleanly designed storage option for informal, formal and boardroom projects. The polished hoop base, that can also be powder coated, lifts the credenza off the ground to give it a light aesthetic. Available in Lacquer, Fenix or Veneer the Alto Credenza will also match top finishes chosen on the matching fixed or flip-top Alto Tables.

#### **Standard Finish Options**

Lacquer Fenix Veneer

Credenzas can be fitted with AV and are also available with additional clear or coloured glass tops.