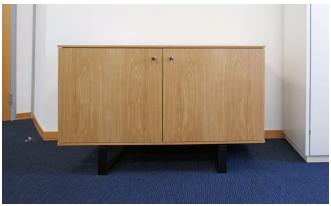

### **ALTO CREDENZA**

The Alto Credenza is a simple and cleanly designed storage option for informal, formal and boardroom projects. The polished hoop base, that can also be powder coated, lifts the credenza off the ground to give it a light aesthetic. Available in Lacquer, Fenix or Veneer the Alto Credenza will also match top finishes chosen on the matching fixed or flip-top Alto Tables.