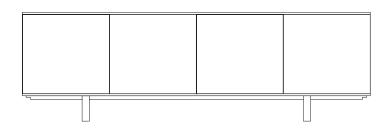

| 4 Door   | Finish | Section | Width | Depth | Height |
|----------|--------|---------|-------|-------|--------|
| External | All    | -       | 2400  | 550   | 750    |