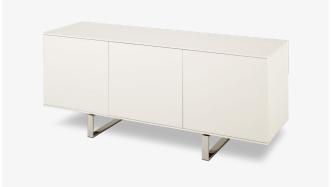

### **ALTO CREDENZA**

The Alto Credenza is a simple and cleanly designed storage option for informal, formal and boardroom projects. The polished hoop base, that can also be powder coated, lifts the credenza off the ground to give it a light aesthetic. Available in Lacquer, Fenix or Veneer the Alto Credenza will also match top finishes chosen on the matching fixed or flip-top Alto Tables.

#### **Standard Finish Options**

Lacquer Fenix Veneer

Credenzas can be fitted with AV and are also available with additional clear or coloured glass tops.