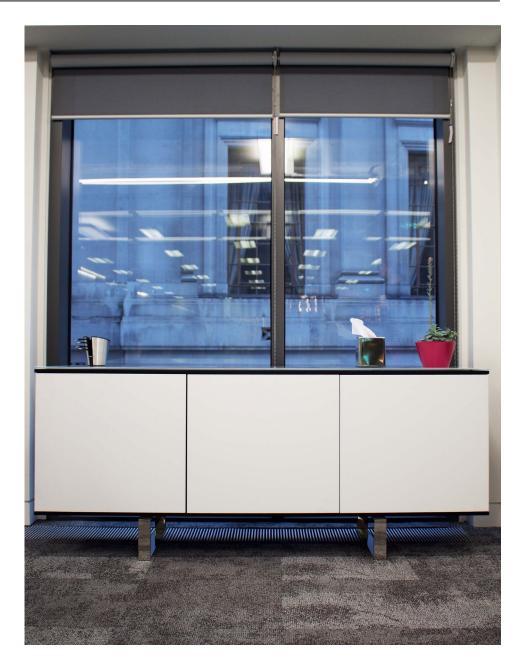

### **ALTO CREDENZA**

The Alto Credenza is a simple and cleanly designed storage option for informal, formal and boardroom projects. The polished hoop base, that can also be powder coated, lifts the credenza off the ground to give it a light aesthetic. Available in Lacquer, Fenix or Veneer the Alto Credenza will also match top finishes chosen on the matching fixed or flip-top Alto Tables.

## **ALTO CREDENZA**

#### **Standard Finish Options**

Lacquer Fenix Veneer

Credenzas can be fitted with AV and are also available with additional clear or coloured glass tops.