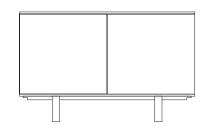

### **Dimensions** (in mm)

| 2 Door   | Finish | Section | Width | Depth | Height |
|----------|--------|---------|-------|-------|--------|
| External | All    | -       | 1200  | 550   | 750    |

| 3 Door   | Finish | Section | Width | Depth | Height |
|----------|--------|---------|-------|-------|--------|
| External | All    | -       | 1800  | 550   | 750    |