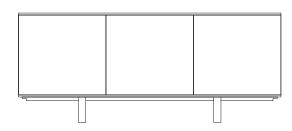

### **Dimensions** (in mm)

| 2 Door   | Finish | Section | Width | Depth | Height |
|----------|--------|---------|-------|-------|--------|
| External | All    | -       | 1200  | 550   | 750    |

| 3 Door   | Finish | Section | Width | Depth | Height |
|----------|--------|---------|-------|-------|--------|
| External | All    | -       | 1800  | 550   | 750    |