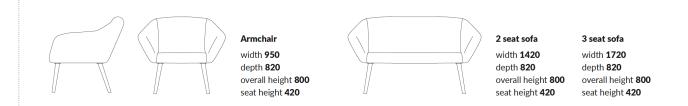

## Study Sofa & Armchair

British design





Study is a comfortable and deceptively generous compact sofa. It can be used in many areas such as receptions or relaxed, informal and breakout environments.

It comes in 2 or 3 seat versions, as well as an armchair.

There is also an option to have a high back.

Study was designed at New Design Group by Martin Ryan & Simon Cahill.





## **Study** Sofa & Armchair





01427 677 556 infoldnewdesigngroup.co.uk

www.newdesigngroup.co.uk

## **Details**

Upholstered plywood construction CMHR foam Base available in choice of: 1. Oak 2. Oak stained 3. Sled powder coat

- 4. Sled chrome
- 5. Swivel base polished aluminium (only on armchairs)

## Dimensions (in mm)