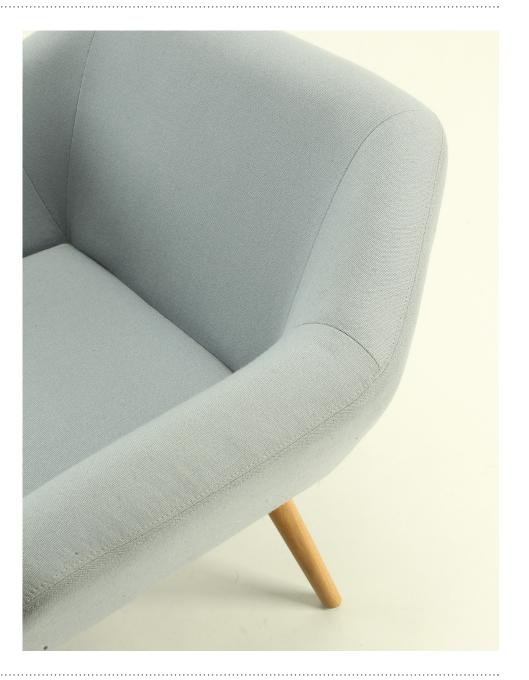

## **Details**

Upholstered plywood construction CMHR foam Base available in choice of: 1. Oak 2. Oak stained 3. Sled powder coat

- 4. Sled chrome
- 5. Swivel base polished aluminium (only on armchairs)