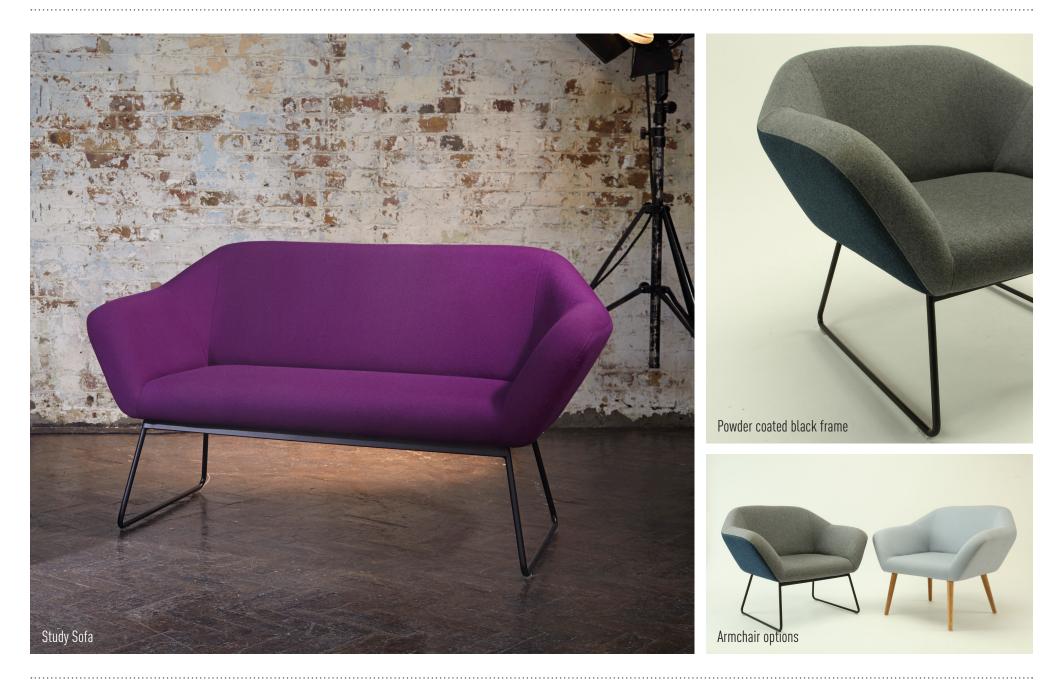

## Study Sofa & Armchair

British design

Study is a comfortable and deceptively generous compact sofa. It can be used in many areas such as receptions or relaxed, informal and breakout environments.

It comes in 2 or 3 seat versions, as well as an armchair.

There is also an option to have a high back.

Study was designed at New Design Group by Martin Ryan & Simon Cahill.

## **Details**

Upholstered plywood construction CMHR foam Base available in choice of: 1. Oak 2. Oak stained 3. Sled powder coat

- 4. Sled chrome
- 5. Swivel base polished aluminium (only on armchairs)