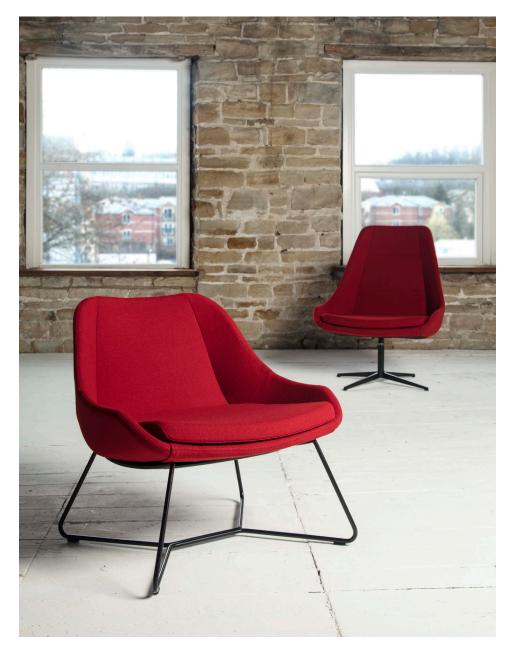

## DIPPER CHAIR

Dipper is a sophisticated lounge chair designed by Assemblyroom. It is available as a high-back or low-back with a choice of either a 4-star swivel base (non height adjustable), natural oak or sled base.

The 4-star swivel base may be specified with a brushed finish or powder coat. The sled base is also available in a powder coat finish, or a polished chrome.

British Design

British Made

10 year guarantee

Upholstery options