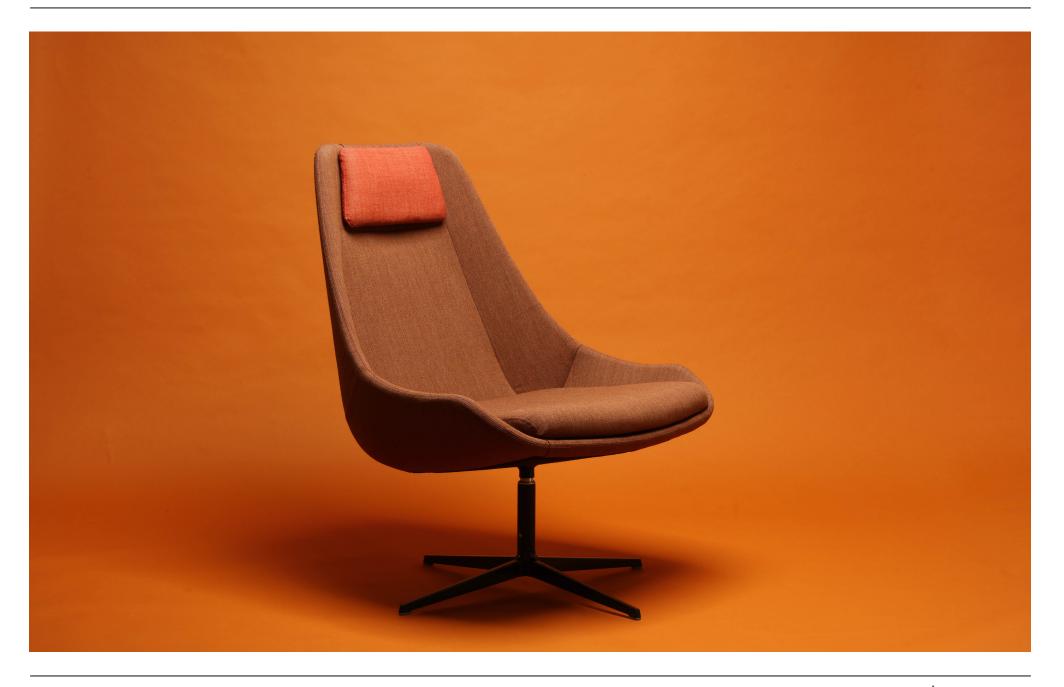

## DIPPER CHAIR

Dipper is a sophisticated lounge chair designed by Assemblyroom. It is available as a high-back or low-back with a choice of either a 4-star swivel base (non height adjustable), natural oak or sled base.

The 4-star swivel base may be specified with a brushed finish or powder coat. The sled base is also available in a powder coat finish, or a polished chrome.

British Design

British Made

10 year guarantee

Upholstery options