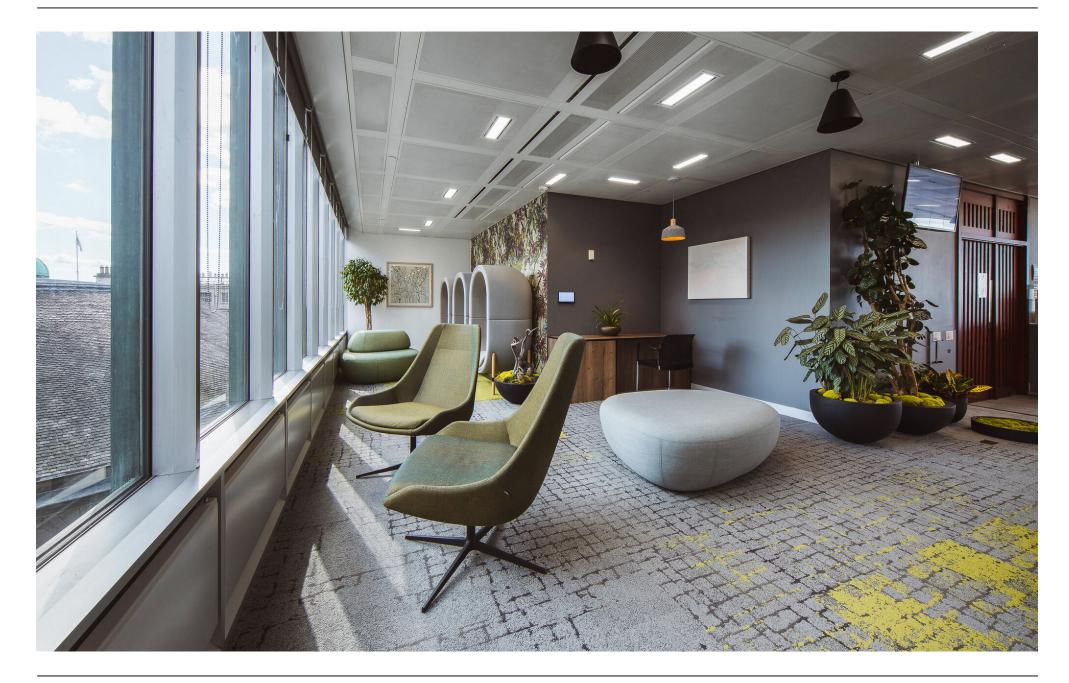

## DIPPER CHAIR

Dipper is a sophisticated lounge chair designed by Assemblyroom. It is available as a high-back or low-back with a choice of either a 4-star swivel base (non height adjustable), natural oak or sled base.

The 4-star swivel base may be specified with a brushed finish or powder coat. The sled base is also available in a powder coat finish, or a polished chrome.

British Design

British Made

10 year guarantee

Upholstery options