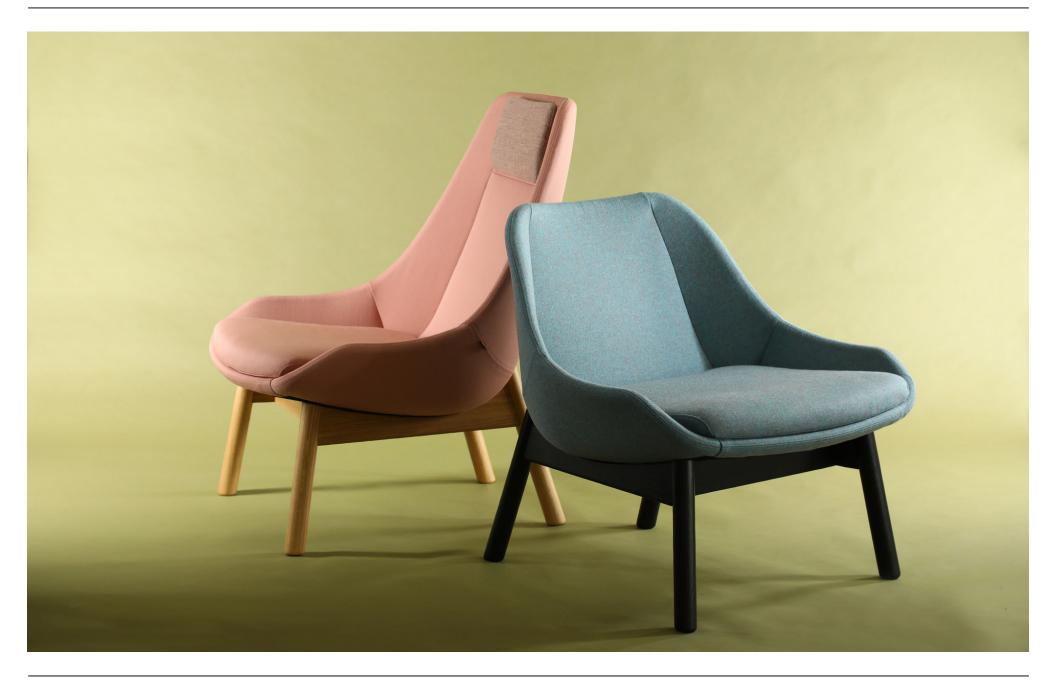

## DIPPER CHAIR

Dipper is a sophisticated lounge chair designed by Assemblyroom. It is available as a high-back or low-back with a choice of either a 4-star swivel base (non height adjustable), natural oak or sled base.

The 4-star swivel base may be specified with a brushed finish or powder coat. The sled base is also available in a powder coat finish, or a polished chrome.

British Design

British Made

10 year guarantee

Upholstery options