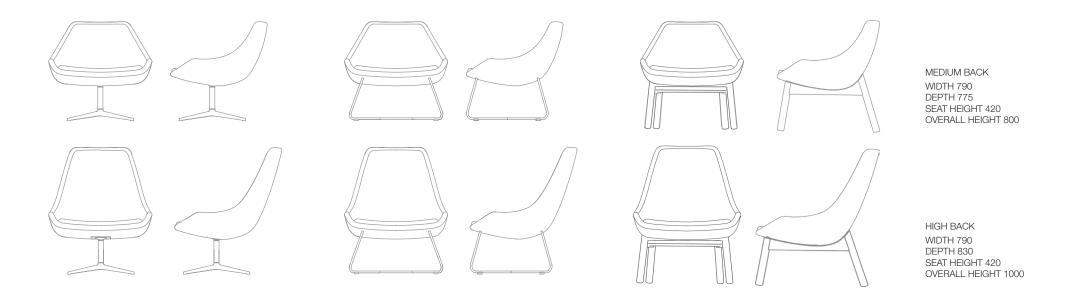

## DIPPER CHAIR

Dimensions (in mm)

\*CONTRASTING HEADREST ONLY AVAILABLE IN FABRIC. NOT AVAILABLE IN LEATHER. LEATHER USAGE FOR COMPLETE CHAIR WITH MATCHING LEATHER HEAD CUSHION = 4.55 M<sup>2</sup> FRAME FINISH IS BLACK POWDER COAT AS STANDARD. OAK BASE IS AVAILABLE AS NATURAL OAK OR BLACK STAINED OAK.